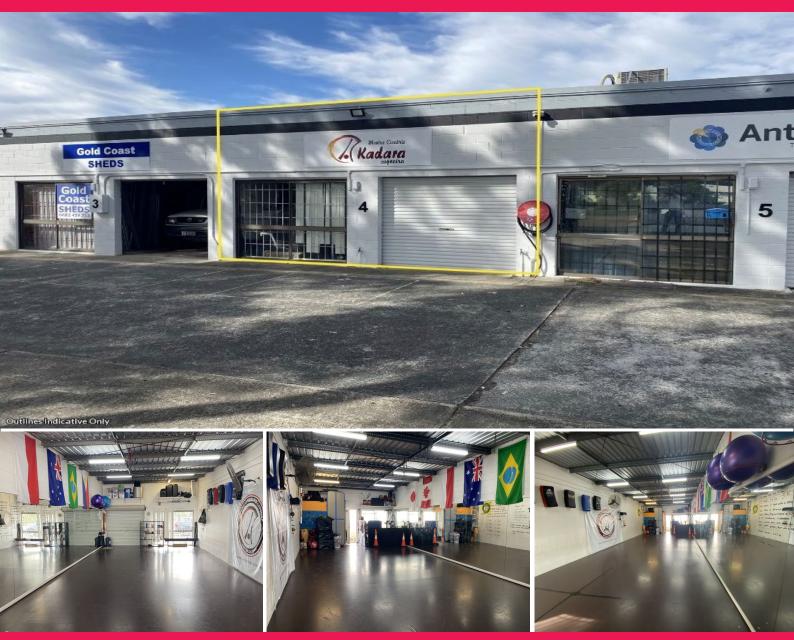

## Ray White.

4/7 United Road, Ashmore QLD 4214

## **Industrial Factory in Tightly Held Ashmore Industrial Precinct**

? 89 m2\* of floor area

? 24/7 Monitored Security

? Low Impact Industry

? Ample Car Parking

? Extremely Well Maintained Complex

? Low Body Corporates and Outgoings

? Ideal for Office\* / Storage\* / Low Impact Industry \*

For more information on this offering please contact the marketing agents Brad Merkur on 0414 389 300 or Harry Devine on 0411 877 933.

\*Approximately

Ray White has not indep

Industrial

FOR SALE

89sqm