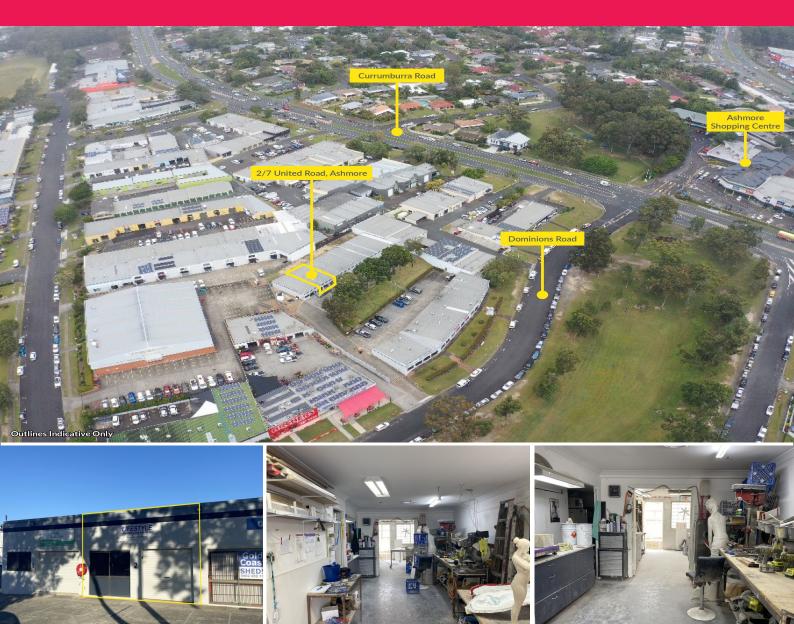

## 2/7 United Road, Ashmore QLD 4214

## **Industrial Factory in Tightly Held Ashmore Industrial Precinct**

? 89 m2 \* of floor area

- ? 24/7 Monitored Security
- ? Low Impact Industry
- ? Ample Car Parking
- ? Extremely Well Maintained Complex
- ? Low Body Corporates and Outgoings
- ? Ideal for Office\* / Storage\* / Low Impact Industry \*