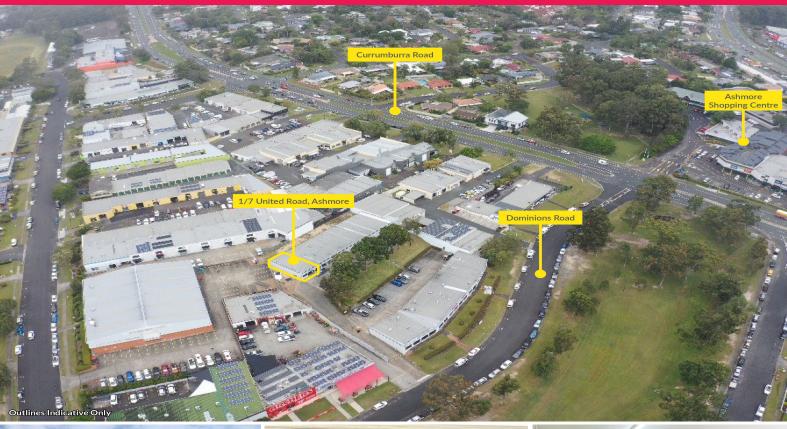

## Ray White.

1/7 United Road, Ashmore QLD 4214

## **Industrial Factory in Tightly Held Ashmore Industrial Precinct**

? 89 m2 \* of floor area

? 24/7 Monitored Security

? Low Impact Industry

? Ample Car Parking

? Extremely Well Maintained Complex

? Low Body Corporates and Outgoings

? Ideal for Office\* / Storage\* / Low Impact Industry \*

For more information on this property please contact the marketing agents Harry Devine on 0411 877 933 or Brad Merkur on 0414 389 300.

\*Approximately