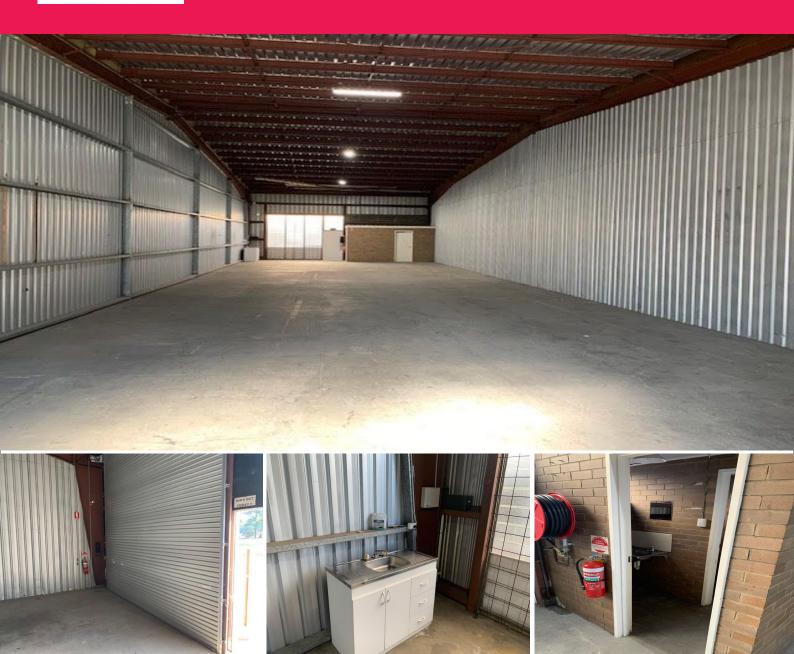

## **Rare Warehouse Opportunity**

Ray White Commercial Northern Corridor Group are pleased to present 3A/268 South Pine Road, Enoggera to the market for lease.

- 269m2\* Industrial Unit in the heart of Enoggera
- Access to warehouse via large roller door
- Clearspan throughout with excellent internal height
- Pylon signage to South Pine Road
- Private bathroom amenities
- On-site parking at the rear of complex
- Well located within North Brisbane, only 7.9km\* to Brisbane CBD
- Available on 30 days notice, call to inspect today