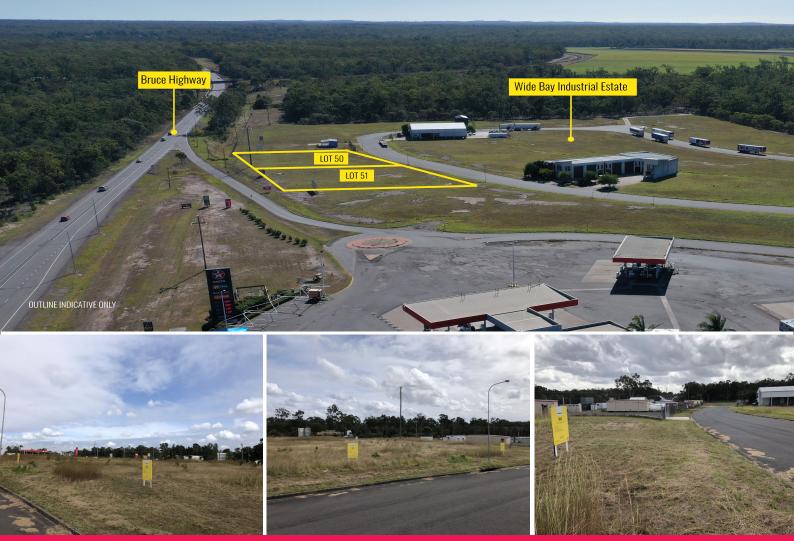

## Lot 50 & 51 Enterprise Circuit, Maryborough QLD 4650

## **Industrial Land - Bruce Highway Frontage**

- ? Lot 50 and Lot 51: 2,000m?\* each lot
- ? Fully serviced lots 3 phase power available
- ? Excellent access on and off the highway
- ? Quality signage opportunities
- ? Level, well-drained and cleared
- ? 5km to Maryborough CBD
- ? New Shell Service Centre to be constructed within the estate
- ? 25 minutes to Hervey Bay, 1 hour to Gympie, 3 hours to Brisbane
- ? Strategic location in a well-established industrial precinct