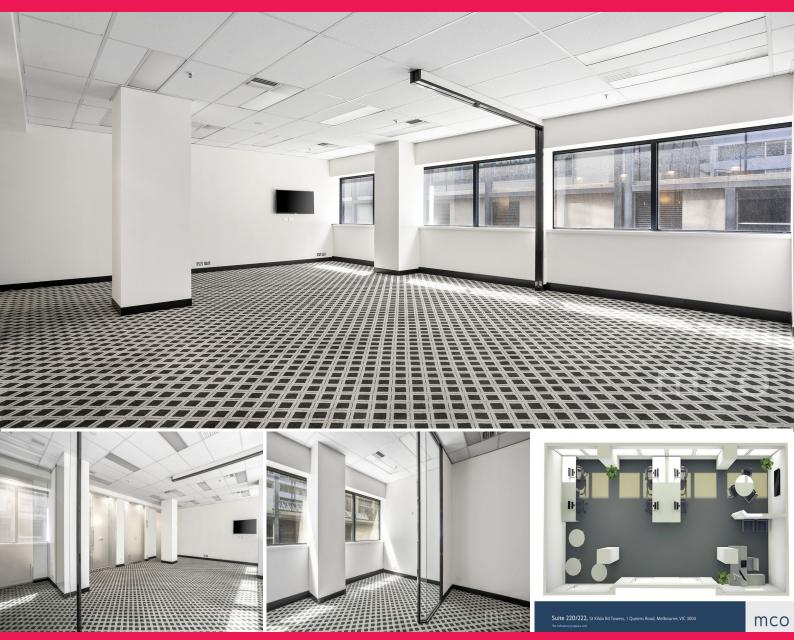

## Spacious Open Plan Office at St Kilda Rd Towers. Gym Onsite.

Suite 220 & 222 is a spacious open-plan office with ample room for your entire team. The ideal space to grow your business in an established artfully styled building.

Key features of your new office:

- Affordably priced with 3 months rent-free\*
- Spacious open plan office promoting collaboration within the team  $% \left( 1\right) =\left( 1\right) \left( 1\right)$
- Abundant space for your needs
- TV screen for your convenience
- Sizeable windows running along the rear wall and flooding the space with light

St Kilda Rd Towers is dedicated to the tenant experience, with a variety of fantastic facilities and services inc

Offices

FOR LEASE

Call MCO today while it is still on the market 68.4sqm

**DEAGUE GROU** 

**Melbourne Commercial** 