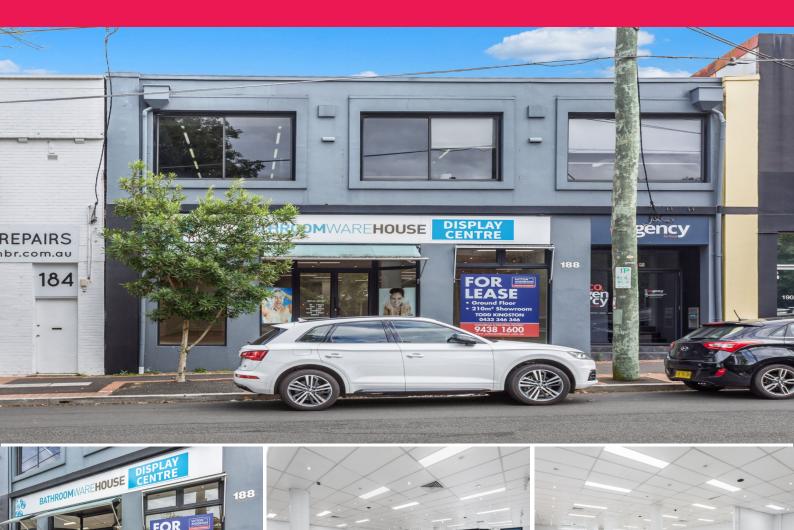

## **Refurbished Creative Showroom/Office/Retail**

Iconic Crows Nest showroom available for lease. Ultra convenient location amongst other showrooms, retailers and professional services. Easy access via rear lane, ample parking and fantastic exposure make this a very rare opportunity.

Property features include:

B2 Local Centre - flexible zoning 210m2 ground floor showroom 2 car secure garage Rear lane access Great exposure & signage rights Ducted a/c throughout 800m from St Leonards S Retail FOR LEASE Contact Agent 210sqm