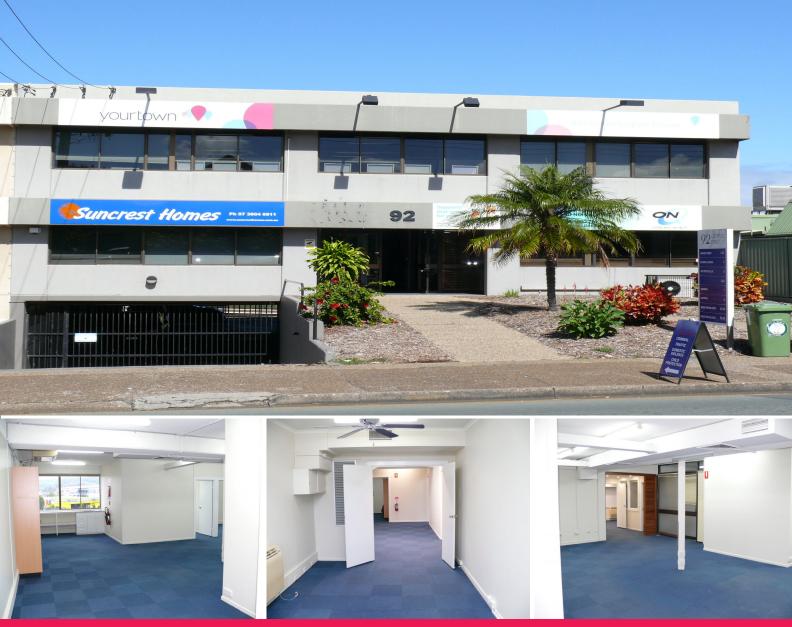

# Ray White.

7, 8, 9 & 10/92 George Street, Beenleigh QLD 4207

### **Whole Floor Office Space**

- \* 407m2\* First floor office space
- \* Dual entry areas and can be broken up into 2 tenancies
- \* 10 allocated basement car parks
- \* Natural lighting and views from offices
- \* Central location close to M1 Motorway and Train and Bus Station
- \* Excellent signage opportunities facing both George Street and train station
- \* NBN is available via Fibre to the curb
- \* Available July 2022

#### Units 7 & 8

- \* 211m2\* First floor office space
- \* 6 car parks