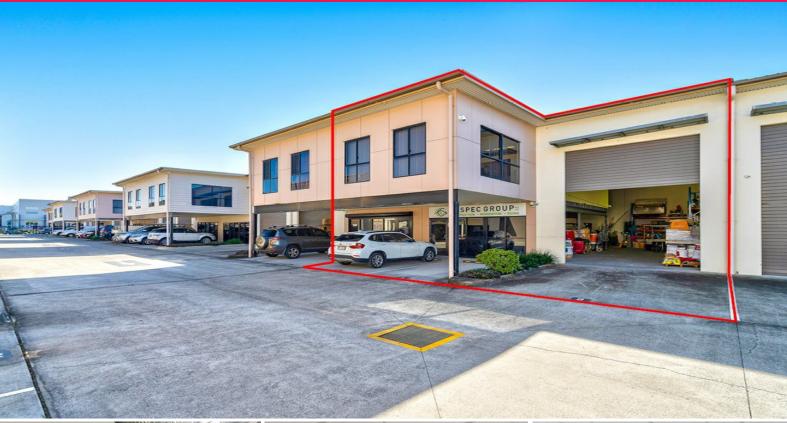

## **Under Contract. Auction Cancelled**

- \* LJH Commercial have been provided clear instructions to sell 9/8-14 St Jude Court, Browns Plains
- \* Clean and tidy unit with painted internal warehouse walls. Concrete Tilt Panel Construction.
- \* 249m² Total Building Area. 4-5 car spaces.
- \* 166m² Warehouse Space . 6m height min approx. Electric Roller
- \* 83m², level 1, Office Space.
- \* Fully air conditioned, power and data cabled.
- \* Loading area at roller door, kitchen, toilet, 3 phase power.
- \* Forklift, Racking and Office Furniture included in the sale.
- \* Fully secured complex with electric gates after hours.
- \* Excellent location 1 minute walk to Grand Plaza Drive. Easy Access off Browns Plains Road, Logan & Gateway Moto

Industrial FOR SALE

249sqm