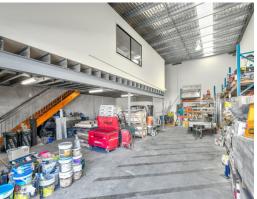

## **Under Contract. Auction Cancelled**

- \* LJH Commercial have been provided clear instructions to sell 9/8-14 St Jude Court, Browns Plains
- \* Clean and tidy unit with painted internal warehouse walls. Concrete Tilt Panel Construction.
- \* 249m² Total Building Area. 4-5 car spaces.
- \* 166m² Warehouse Space . 6m height min approx. Electric Roller
- \* 83m², level 1, Office Space.
- \* Fully air conditioned, power and data cabled.
- \* Loading area at roller door, kitchen, toilet, 3 phase power.
- \* Forklift, Racking and Office Furniture included in the sale.
- \* Fully secured complex with electric gates after hours.
- \* Excellent location 1 minute walk to Grand Plaza Drive. Easy Access off Browns Plains Road, Logan & Gateway Moto