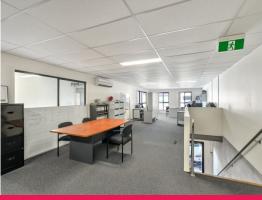

## **Under Contract. Auction Cancelled**

- \* LJH Commercial have been provided clear instructions to sell 9/8-14 St Jude Court, Browns Plains
- \* Clean and tidy unit with painted internal warehouse walls. Concrete Tilt Panel Construction.
- \* 249m² Total Building Area. 4-5 car spaces.
- \* 166m² Warehouse Space . 6m height min approx. Electric Roller
- \* 83m², level 1, Office Space.
- \* Fully air conditioned, power and data cabled.
- \* Loading area at roller door, kitchen, toilet, 3 phase power.
- \* Forklift, Racking and Office Furniture included in the sale.
- \* Fully secured complex with electric gates after hours.
- \* Excellent location 1 minute walk to Grand Plaza Drive. Easy Access off Browns Plains Road, Logan & Gateway Moto