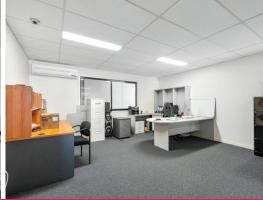

## **Under Contract. Auction Cancelled**

- \* LJH Commercial have been provided clear instructions to sell 9/8-14 St Jude Court, Browns Plains
- \* Clean and tidy unit with painted internal warehouse walls. Concrete Tilt Panel Construction.
- \* 249m² Total Building Area. 4-5 car spaces.
- \* 166m² Warehouse Space . 6m height min approx. Electric Roller
- \* 83m², level 1, Office Space.
- \* Fully air conditioned, power and data cabled.
- \* Loading area at roller door, kitchen, toilet, 3 phase power.
- \* Forklift, Racking and Office Furniture included in the sale.
- \* Fully secured complex with electric gates after hours.
- \* Excellent location 1 minute walk to Grand Plaza Drive. Easy Access off Browns Plains Road, Logan & Gateway Moto