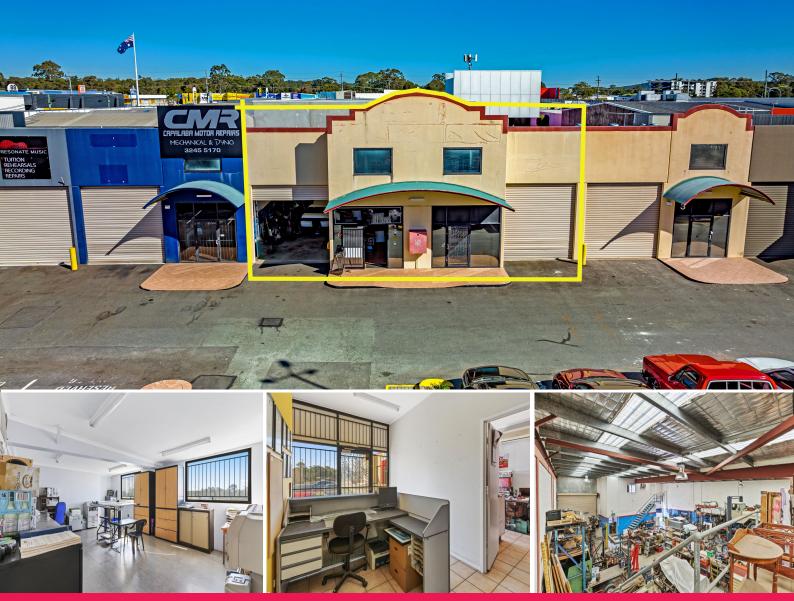

## 4/68 Redland Bay Road, Capalaba QLD 4157

## **Central Capalaba Industrial Units**

Ray White Commercial Bayside is pleased to present Units 4 & 5/68 Redland Bay Road, Capalaba for sale with a list price of \$849,000^.

Dual container-height roller doors provide outstanding access to the property, making them ideal for warehousing, industrial and mechanical uses.

These units are offered for sale in one line (2 x titles) with a short-term (3 months) lease back to the Seller.

Features include:

- Self-contained amenities
- Huge signage facade v

Industrial FOR SALE

306sqm