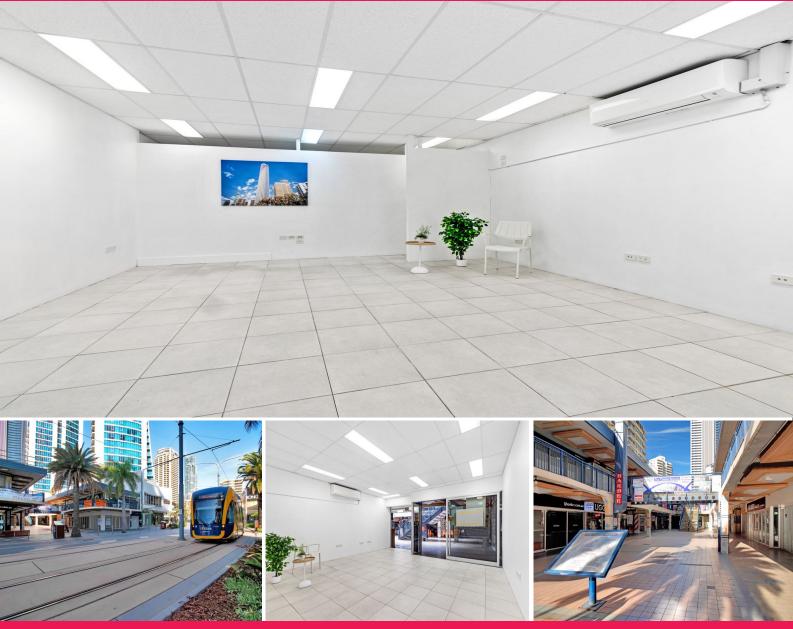

## **RENT REDUCED! Ground floor office/retail opportunity**

45m2\* shop located within Surfers Paradise "Centre Arcade". Accessible via Orchid Avenue and Surfers Paradise Boulevard, with loading zones either side providing easy access for commercial vehicles. Positioned right on the main tourist walkway with less than a minute's walk to the tram stop. Surrounded by Surfers Paradise' most iconic Hotels, Resorts, Nightclubs, Cafe's and Restaurants.

Key Property Features:

- ? Open plan space with large glass frontage
- ? On-site male and female amenities
- ? Reverse cycle air conditioning
- ? Kitchenette with hot and cold water

Retail FOR LEASE \$520 per week + GST (outgoings included) 45sqm