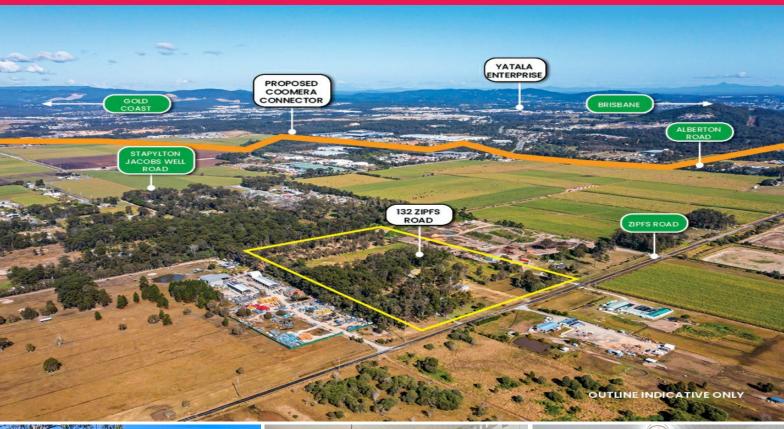

## LJ Hooker Commercial

132 Zipfs Road, Alberton QLD 4207

## 8.14Ha (20 Acres) Near Flat Land. 5Kms From M1. Near Yatala Industrial Area

- \* 5Kms From M1 Geographic location between Brisbane and Gold Coast
- $^{\star}$  Only minutes away from the designated location of the Coomera Connector.
- \* On the edge of the rapidly expanding Yatala Enterprise Area.
- \* 2 Large Sheds plus 2 Dams
- \* Close by Stapylton Industrial Estate

PRICE: Expressions of Interest Close 18 August 2022, 4:30pm LAND AREA: 8.14 Hectares

Location 30 minutes drive to Gol

Development FOR SALE

**Kerry Armstrong** 

0403 054 844 karmstrong@ljhbrisbane.com.au John Barter