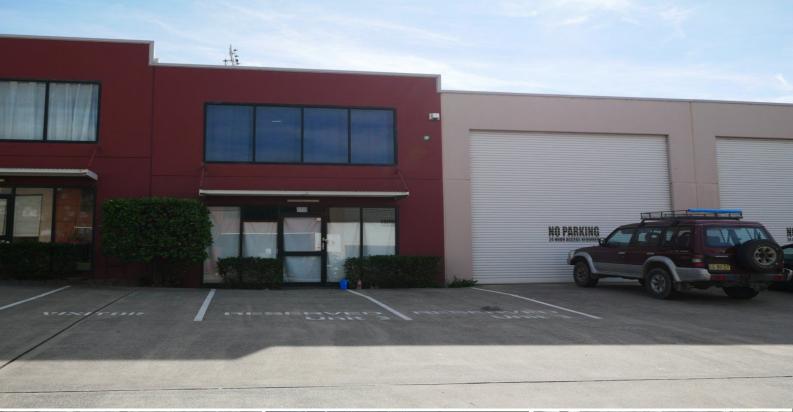

## **EXCEPTIONAL UNIT!!**

Consisting of a great pre-cast concrete unit (approx 166m2) with mezzanine and air conditioning, commercial size roller door, shower and kitchenette.

Conveniently located between Tuggerah and Warnervale, close to Wyong train and bus terminal as well as the M1 Sydney to Newcastle Motorway.

With so much residential development happening in the nearby area, this is a great opportunity for so many businesses.

CALL NOW!

All information contain

Industrial FOR LEASE

166sqm

L.R.E.Rob Bose Τу Blanch 0421 645 961 Phanch@linagker.com.au