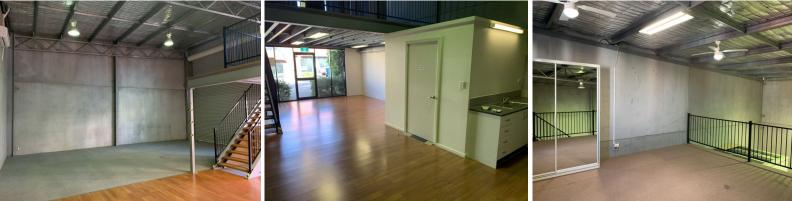

## **EXCEPTIONAL UNIT!!**

Consisting of a great pre-cast concrete unit (approx 166m2) with mezzanine and air conditioning, commercial size roller door, shower and kitchenette.

Conveniently located between Tuggerah and Warnervale, close to Wyong train and bus terminal as well as the M1 Sydney to Newcastle Motorway.

With so much residential development happening in the nearby area, this is a great opportunity for so many businesses.

CALL NOW!

All information contain

Industrial FOR LEASE

166sqm

L.R.E.Rob Bose Τу Blanch 0421 645 961 Phanch@linagker.com.au