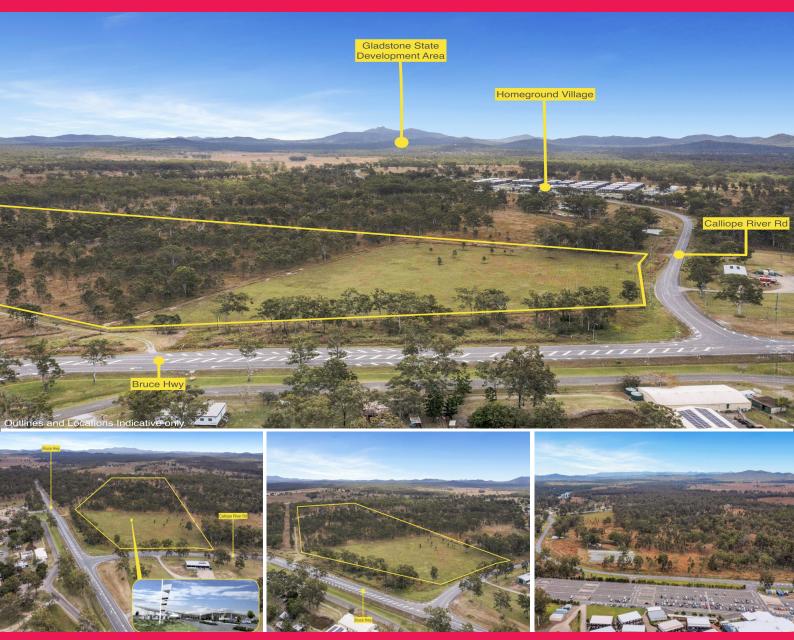

7 Calliope River Rd, Gladstone Central QLD 4680

## APPROVED BRUCE HWY TRAVEL CENTRE SITE

Positioned at the gateway to the Gladstone State Development Area, this approved travel centre site is well positioned to capitalise on the strong growth of the Gladstone region.

Take advantage of billions of dollars of future large-scale industrial expansion including port and rail infrastructure, renewable energy, large-scale hydrogen production and logistics.

## Key Features:

- ? Approval for truck stop / travel centre, including service station, food court, retail shop.
- ? 25.195ha\* total site area.
- ? 259m\* frontage to Bruce Hwy.
- ? Approx 20ha of surplu