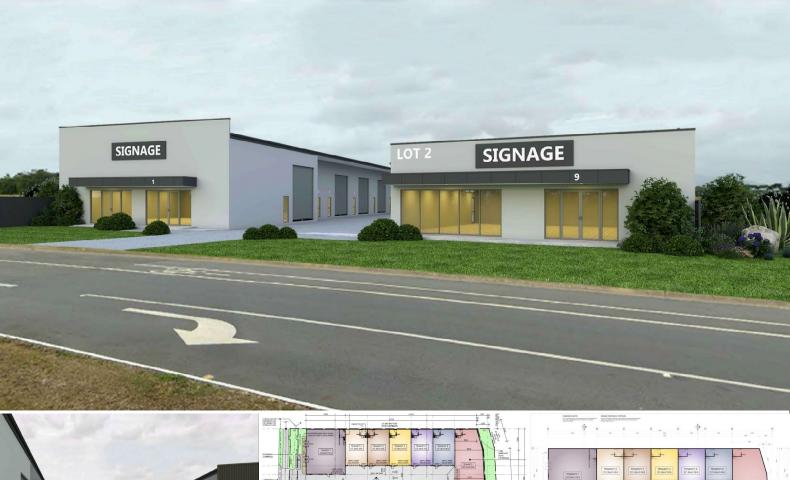

## Brand New Industrial space in tightly held smithfield!

Phone enquiries - please quote property ID 29273.

With construction well underway and due for completion end of November 2023, these industrial units are selling fast!

With only U7 remaining, this is your last chance to secure your investment within this complex.

All units include-

- 4500mm high roller doors
- 6200mm internal clearance (suitable for mezzanine storage)
- Unisex disabled amenities
- Tilt panel constructi