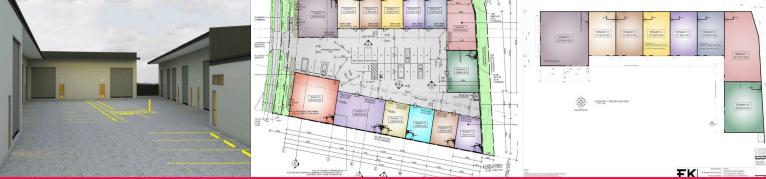

## Brand New Industrial space in tightly held smithfield!

Phone enquiries - please quote property ID 29273.

With construction well underway and due for completion end of November 2023, these industrial units are selling fast!

With only U7 remaining, this is your last chance to secure your investment within this complex.

All units include-

- 4500mm high roller doors
- 6200mm internal clearance (suitable for mezzanine storage)
- Unisex disabled amenities
- Tilt panel constructi