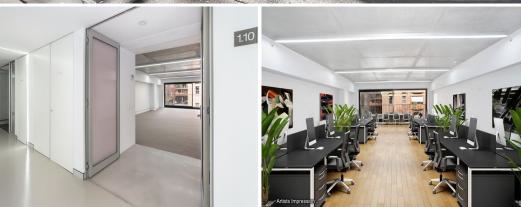

## SOLD! Investment - Stylish & creative self-contained Office/Studio

- 66sgm on Level 1
- Flooded with natural light with outlook to Greenknowe Ave
- High end finishes & self-contained amenities (kitchenette & toilet)
- Comfortable and practical work space, fits up to 8 workstations
- Lift access
- 5 minute walk to Kings Cross Train Station
- Substantial parking facilities in close proximity

Leased to a substantial business until 2024.

For further information

Offices

FOR SALE

66sqm