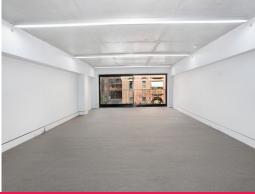

## SOLD! Investment - Stylish & creative self-contained Office/Studio

- 66sgm on Level 1
- Flooded with natural light with outlook to Greenknowe Ave
- High end finishes & self-contained amenities (kitchenette & toilet)
- Comfortable and practical work space, fits up to 8 workstations
- Lift access
- 5 minute walk to Kings Cross Train Station
- Substantial parking facilities in close proximity

Leased to a substantial business until 2024.

For further information

Offices

FOR SALE

66sqm