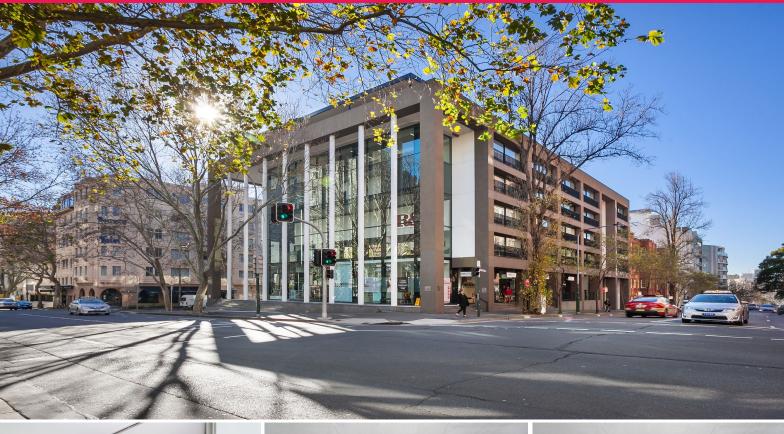

## **GUNNING**

1.10/46a Macleay Street, Potts Point NSW 2011

## SOLD! Investment - Stylish & creative self-contained Office/Studio

- 66sgm on Level 1
- Flooded with natural light with outlook to Greenknowe Ave
- High end finishes & self-contained amenities (kitchenette & toilet)
- Comfortable and practical work space, fits up to 8 workstations
- Lift access
- 5 minute walk to Kings Cross Train Station
- Substantial parking facilities in close proximity