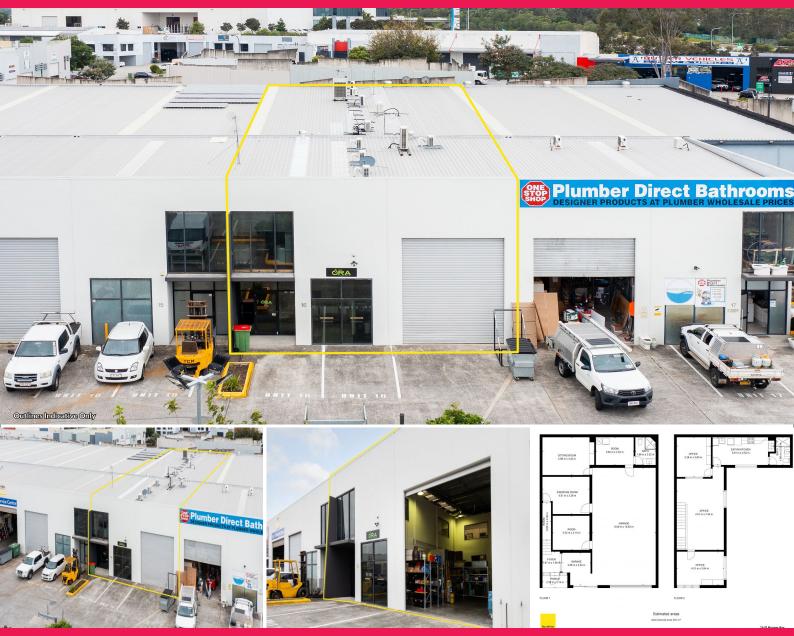

## Rare short term lease of 245m2 warehouse/office

Requiring Immediate action for this exceptionally presented property, Peter Laoudikos from Ray White Commercial Gold Coast has exclusive privilege to present this exciting opportunity to acquire a modern industrial and office unit located in the heart of Ormeau's premier industrial estate.

With a short term lease in place, collect rent short term while awaiting access or look to secure a long term lease in the fastest growing key location to Brisbane & the Gold Coasts growth corridor.

Key features of the property includes:

\* Total area: 245m2

\* Excellent clearance throughout

\* Industrial height rol

Industrial FOR SALE

245sqm