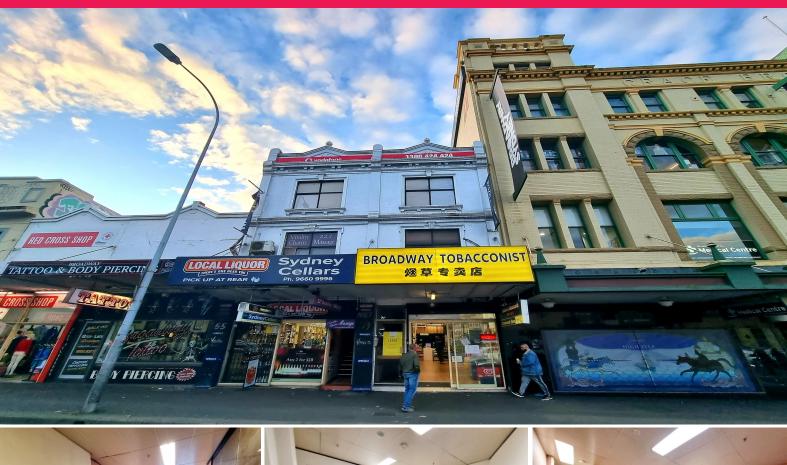

#### 1/225 Broadway

225 Broadway is located between Bay Street and Glebe Point Road directly opposite Victoria Park and adjacent to the Broadway shopping centre. The building offers excellent signage opportunities & good street exposure to commuters along Broadway/Parramatta Road.

- Partitioned retail/office space with park views circa. 85sqm
- Reception/waiting area, main office & breakout space with kitchenette
- Direct entry from the ground floor via exclusive staircase to Level 1
- Own amenities including shower facility, all reasonable offers considered