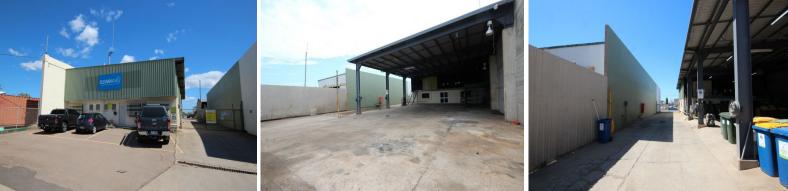

## **Office/Warehouse with Drive Thru Hardstand & Wash Down**

25 Whitehouse Street is centrally located in Garbutt and offers excellent heavy vehicle drive thru access and ample yard space.

The property features:

- Oil separator & wash down bay
- Drive thru street to street access
- Large secure hardstand
- 234m2 of air conditioned office space
- 2,800m2 land area
- 200m2 of covered warehouse space
- Mezzanine storage