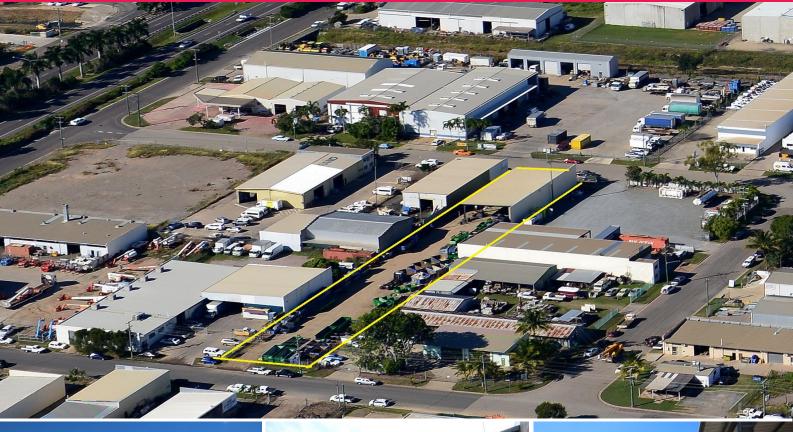

## 25 Whitehouse Street, Garbutt QLD 4814

## **Office/Warehouse with Drive Thru Hardstand & Wash Down**

25 Whitehouse Street is centrally located in Garbutt and offers excellent heavy vehicle drive thru access and ample yard space.

The property features:

- Oil separator & wash down bay
- Drive thru street to street access
- Large secure hardstand
- 234m2 of air conditioned office space
- 2,800m2 land area
- 200m2 of covered warehouse space
- Mezzanine storage