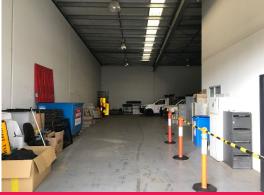

#### **FEATURES INCLUDE:**

- 396m2\* tilt panel warehouse and office space comprising of:
- 300m2\* warehouse
- 96m2\* professional office space
- Ducted air-conditioning
- Internal amenities
- Large kitchenette
- 7 exclusive car parks
- Container height elec