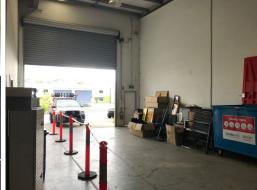

#### **FEATURES INCLUDE:**

- 396m2\* tilt panel warehouse and office space comprising of:
- 300m2\* warehouse
- 96m2\* professional office space
- Ducted air-conditioning
- Internal amenities
- Large kitchenette
- 7 exclusive car parks
- Container height elec