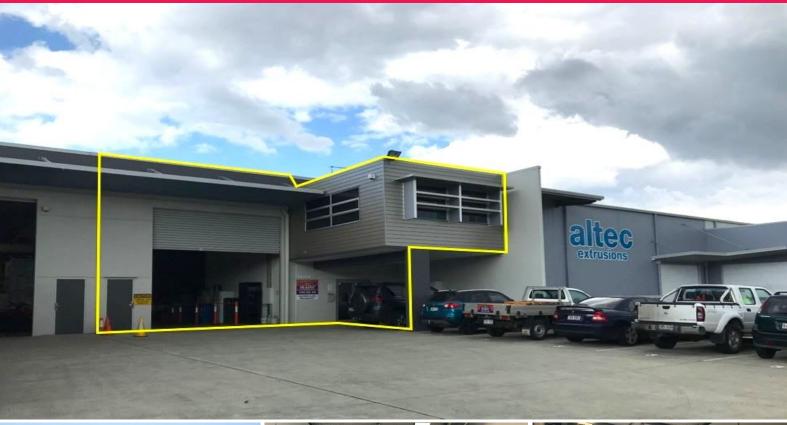

## Industrial Warehouse/Office Space for Lease in Deception Bay

RAY WHITE COMMERCIAL NORTHERN CORRIDOR GROUP IS PLEASED TO OFFER 3/14-16 IMBOON STREET, DECEPTION BAY FOR LEASE.

Industrial FOR LEASE

396sqm

#### **FEATURES INCLUDE:**

- 396m2\* tilt panel warehouse and office space comprising of:
- 300m2\* warehouse
- 96m2\* professional office space
- Ducted air-conditioning
- Internal amenities
- Large kitchenette
- 7 exclusive car parks
- Container height elec