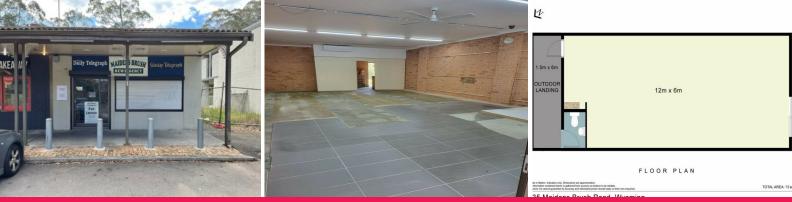

## FULLY FITTED OUT NEWSAGENCY

Located on a 310 sqm of land is this ground floor retail shop that is currently used as a news agency. The shop is positioned alongside a takeaway shop, pharmacist, and beauty salon. The shop benefits from its location that services the local Wyoming community.

- Property features;
- Floor area 72 sqm approximately
- Land area 310 sqm approximately
- Internal amenities

- On site parking located directly in front of the shop

Call today for an inspection!!!!!

Retail FOR LEASE

72sqm

Anthony Scarcella +61 422 375 522 Anthony.Scarcella@au.knightfrank.com.au