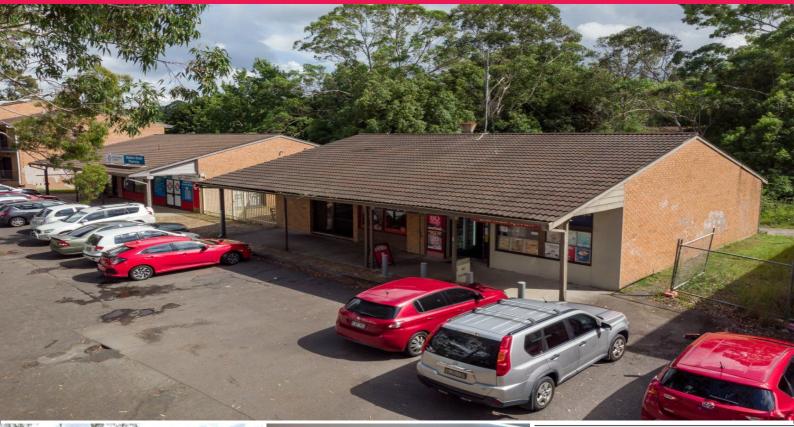

## FULLY FITTED OUT NEWSAGENCY

Located on a 310 sqm of land is this ground floor retail shop that is currently used as a news agency. The shop is positioned alongside a takeaway shop, pharmacist, and beauty salon. The shop benefits from its location that services the local Wyoming community.

- Property features;
- Floor area 72 sqm approximately
- Land area 310 sqm approximately
- Internal amenities

- On site parking located directly in front of the shop

Call today for an inspection!!!!!

Retail FOR LEASE