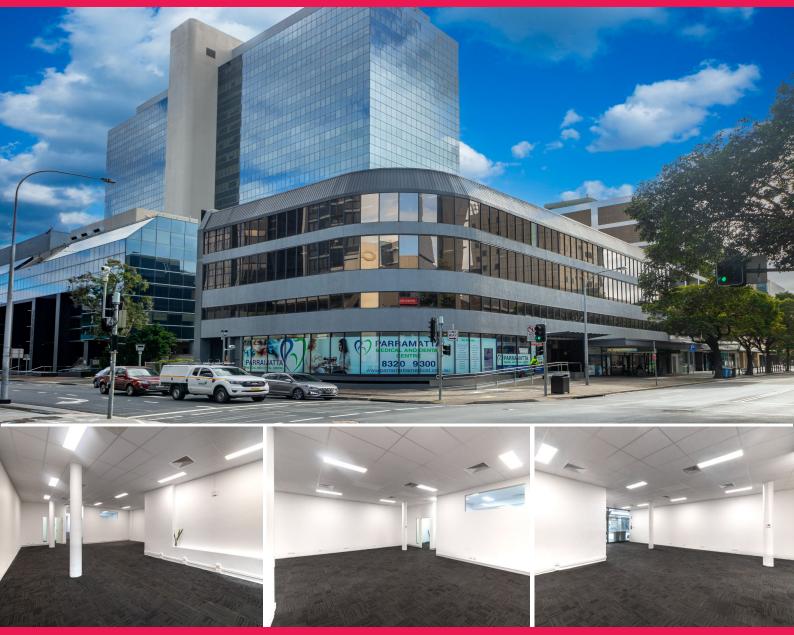

## Shop 4/144 Marsden Street, Parramatta NSW 2150

## **Retail/Office Space in the Heart of Parramatta CBD**

Located on a prominent high volume vehicular and pedestrian traffic thoroughfare of the CBD, being the highly exposed corner of Marsden & Macquarie Streets. The premises also benefits from being conveniently located in close proximity to Parramatta Railway station and Bus interchange (250m approx.), Westfield Shopping Centre (150m approx.), Church Street retail (Eat Street) including several public car parking stations within 150m radius.

This Ground floor space is in a well maintained building on the busy Marsden Street.

Shop 4 includes: ? Excellent street frontage exposure

? Cost effective asking

Offices FOR LEASE

168sqm

Jayden Ayoub 0438635477 jayden.ayoub@rhc.com.au