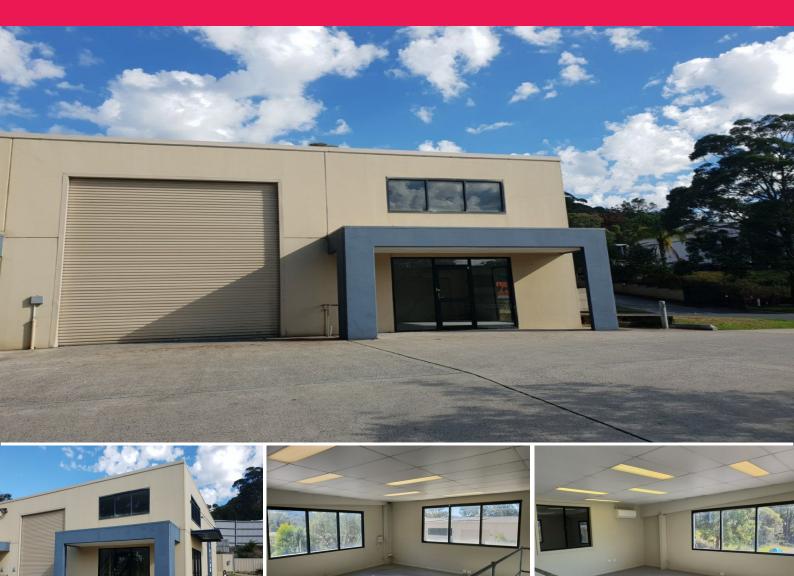

## INDUSTRIAL WAREHOUSE AND OFFICE

Located in a great position in West Gosford's industrial area, having the benefits of Manns Road signage with access via Marstan Close

Approx. 178m2 on ground floor including high clearance warehouse, male and female amenities plus administration/reception area.

In addition to this is an air conditioned mezzanine office space approx 40m2

There is a high roller door with good truck access.

Positioned at the front of the complex with a North East aspect.

There are 3 car spaces included on site

Industrial FOR LEASE

218sqm