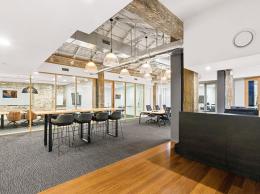

- Whole floor w/ masonry, timber beams & high ceilings
- 6 meeting rooms/offices, 65 workstations, collabs
- 4 phone/ quiet booth, storage, mechanical & data
- Internal kitchen amenities and large staff breakout
- M&F bathrooms & shower facilities, 4 parking spaces