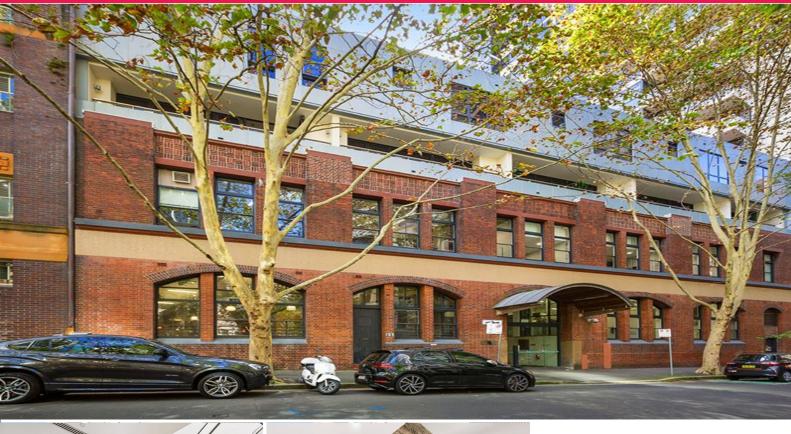

## **Amazing Warehouse Offices**

185 Gloucester Street is a unique heritage warehouse building situated in a prime location in the northern CBD financial hub with close proximity to the Western corridor and The Rocks heritage area. Convenient access to cafes, bars, hotels, transport.

- Whole floor w/ masonry, timber beams & high ceilings
- 6 meeting rooms/offices, 65 workstations, collabs
- 4 phone/ quiet booth, storage, mechanical & data
- Internal kitchen amenities and large staff breakout
- M&F bathrooms & shower facilities, 4 parking spaces