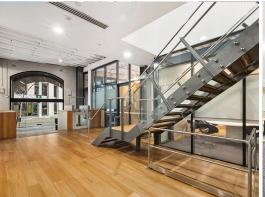

- Whole floor w/ masonry, timber beams & high ceilings
- 6 meeting rooms/offices, 65 workstations, collabs
- 4 phone/ quiet booth, storage, mechanical & data
- Internal kitchen amenities and large staff breakout
- M&F bathrooms & shower facilities, 4 parking spaces