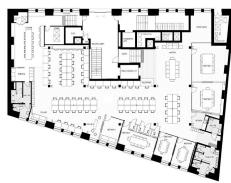

- Whole floor w/ masonry, timber beams & high ceilings
- 6 meeting rooms/offices, 65 workstations, collabs
- 4 phone/ quiet booth, storage, mechanical & data
- Internal kitchen amenities and large staff breakout
- M&F bathrooms & shower facilities, 4 parking spaces

Offices

FOR LEASE

\$ 1,200 psm pa gross plus GST

542sqm