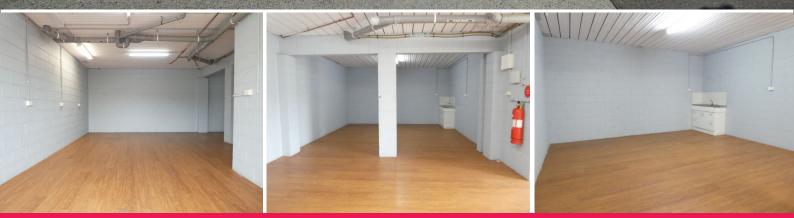

## Shop, Office Or Storage Unit

\* 61m2\* shop / office / storage unit at rear of the "Centre Point Centre"

\* NBN now connected to this building - (high speed internet)

\* Vinyl flooring installed and multiple power points and new lights in this unit

- \* Steel security grill with wide door on front entry door for added security
- \* Shared male and female toilets next to this unit (only for tenants)
- \* Great signage opportunities on the building facing Jones Road
- \* The unit is available now, as the previous tenant has relocated
- \* Rent includes standard outgoings per month
- \* Located diagonally opposite Redbank Plains Shopping Village
- \* Landlords will consider all reasonable offers to lease this unit