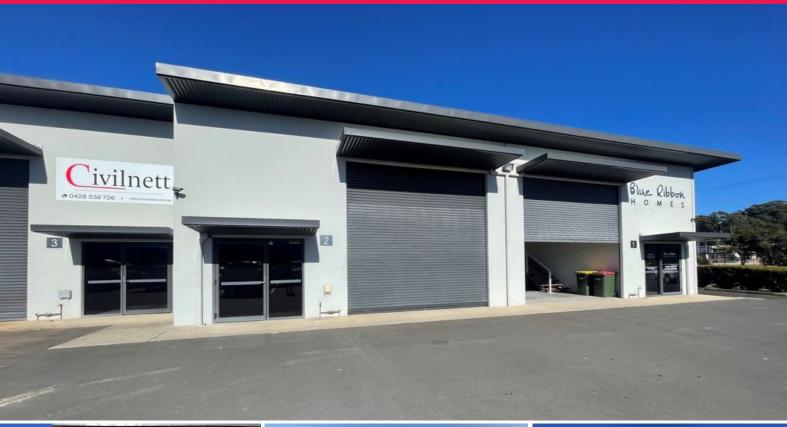

## 2958, 5 Engineering Drive, North Boambee Valley NSW

## Modern, well built concrete tilt panel strata unit in premier estate...

Unit 2 is currently leased on a month-by-month basis...making this unit ideal for either owner occupiers or investors.

Unit 2 enjoys a northerly aspect and good quality internal kitchen and bathroom, wide driveways and is within close proximity to the Pacific Highway.

## KEY FEATURES Include:

- Approx. 145m2 (according to strata plan supplied)
- Clearspan unit, good internal height
- Generous sized, shared car park
- Zoned IN1 under Coffs Harbour Local Environmental Plan 2013 provid