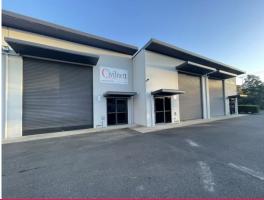

## 2958, 5 Engineering Drive, North Boambee Valley NSW

## Modern, well built concrete tilt panel strata unit in premier estate...

Unit 2 is currently leased on a month-by-month basis...making this unit ideal for either owner occupiers or investors.

Unit 2 enjoys a northerly aspect and good quality internal kitchen and bathroom, wide driveways and is within close proximity to the Pacific Highway.

## KEY FEATURES Include:

- Approx. 145m2 (according to strata plan supplied)
- Clearspan unit, good internal height
- Generous sized, shared car park
- Zoned IN1 under Coffs Harbour Local Environmental Plan 2013 provid