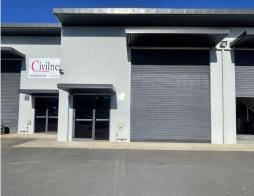

## 2958, 5 Engineering Drive, North Boambee Valley NSW

## Modern, well built concrete tilt panel strata unit in premier estate...

Unit 2 is currently leased on a month-by-month basis...making this unit ideal for either owner occupiers or investors.

Unit 2 enjoys a northerly aspect and good quality internal kitchen and bathroom, wide driveways and is within close proximity to the Pacific Highway.

## KEY FEATURES Include:

- Approx. 145m2 (according to strata plan supplied)
- Clearspan unit, good internal height
- Generous sized, shared car park
- Zoned IN1 under Coffs Harbour Local Environmental Plan 2013 provid