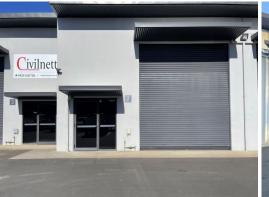

## 2958, 5 Engineering Drive, North Boambee Valley NSW

## Modern, well built concrete tilt panel strata unit in premier estate...

Unit 2 is currently leased on a month-by-month basis...making this unit ideal for either owner occupiers or investors.

Unit 2 enjoys a northerly aspect and good quality internal kitchen and bathroom, wide driveways and is within close proximity to the Pacific Highway.

## KEY FEATURES Include:

- Approx. 145m2 (according to strata plan supplied)
- Clearspan unit, good internal height
- Generous sized, shared car park
- Zoned IN1 under Coffs Harbour Local Environmental Plan 2013 provid