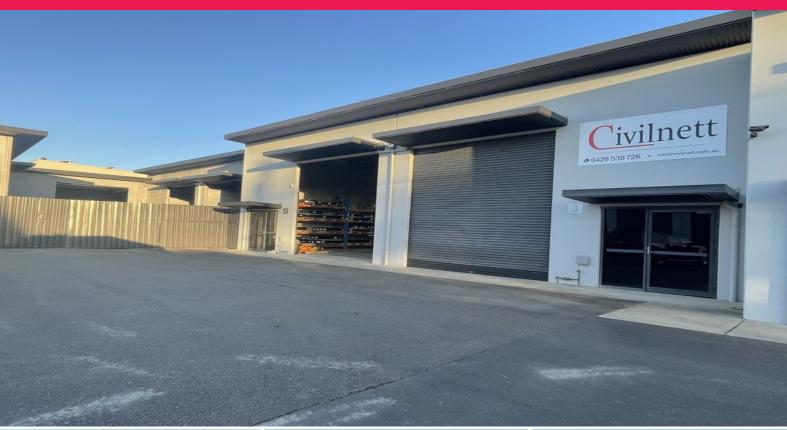

## Tenanted investment in high demand area!

Quality concrete tilt slab construction providing clear span, high and wide roller door access and a gross lettable area of approx 129m2.

Unit 3 includes a modern kitchenette and bathroom in a practical position in the warehouse.

This investment certainly ticks A-LOT of boxes..

Other KEY FEATURES Include:

- Approx. 129m2 (according to strata plan supplied)
- Automatic roller door
- Zoned IN1 under Coffs Harbour Local Environmental Plan 2013 provid