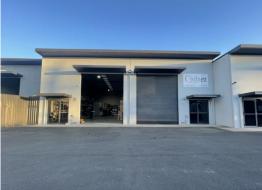

## Tenanted investment in high demand area!

Quality concrete tilt slab construction providing clear span, high and wide roller door access and a gross lettable area of approx 129m2.

Unit 3 includes a modern kitchenette and bathroom in a practical position in the warehouse.

This investment certainly ticks A-LOT of boxes..

Other KEY FEATURES Include:

- Approx. 129m2 (according to strata plan supplied)
- Automatic roller door
- Zoned IN1 under Coffs Harbour Local Environmental Plan 2013 provid