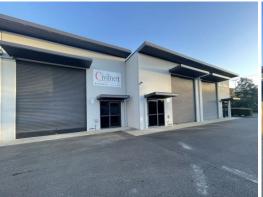

## Tenanted investment in high demand area!

Quality concrete tilt slab construction providing clear span, high and wide roller door access and a gross lettable area of approx 129m2.

Unit 3 includes a modern kitchenette and bathroom in a practical position in the warehouse.

This investment certainly ticks A-LOT of boxes..

Other KEY FEATURES Include:

- Approx. 129m2 (according to strata plan supplied)
- Automatic roller door
- Zoned IN1 under Coffs Harbour Local Environmental Plan 2013 provid