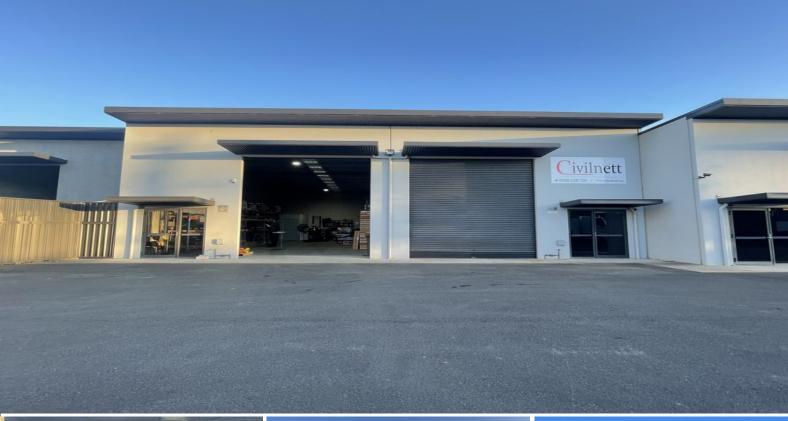

## **Quality Build, Tenanted Investment in High Demand Area**

Unit 4 is currently leased to long standing, reputable tenant in the complex.

This unit enjoys a northerly aspect and the benefit of a large, shared carpark with wide, circular driveway access.

## KEY FEATURES Include:

- Approx. 128m2 (according to strata plan supplied)
- Clearspan unit, good internal height
- Generous sized, shared car park
- Internal kitchen and toilet
- Zoned IN1 under Coffs Harbour Local Environmental Plan 2013 provid