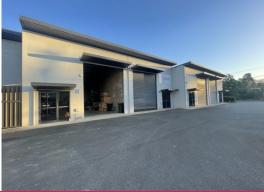

## **Quality Build, Tenanted Investment in High Demand Area**

Unit 4 is currently leased to long standing, reputable tenant in the complex.

This unit enjoys a northerly aspect and the benefit of a large, shared carpark with wide, circular driveway access.

## KEY FEATURES Include:

- Approx. 128m2 (according to strata plan supplied)
- Clearspan unit, good internal height
- Generous sized, shared car park
- Internal kitchen and toilet
- Zoned IN1 under Coffs Harbour Local Environmental Plan 2013 provid