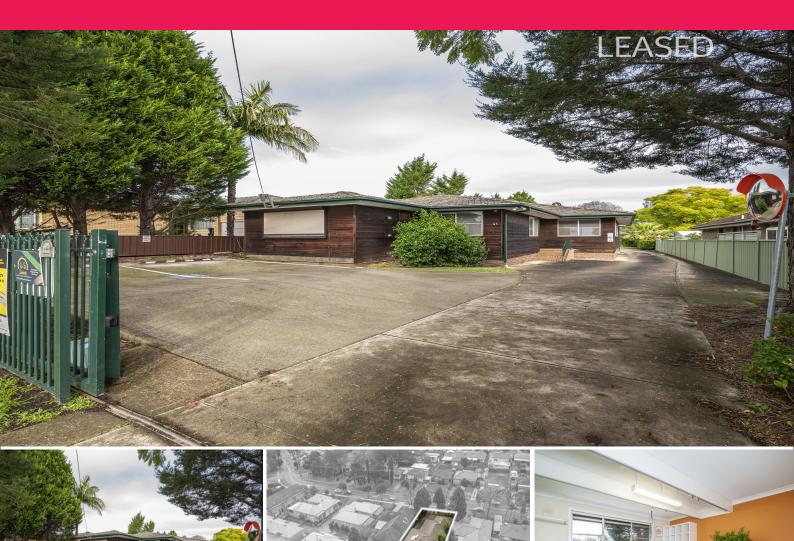

## 45 Kingsclare Street, Leumeah NSW 2560

## & LEASED!!!!!!!!! Commercial Cottage Lease Opportunity

The subject property is located just off Rudd Road with close proximity to Campbelltown CBD and all essential services. Within 1.2km distance to Leumeah Train Station. Access to the M5 & M7 Motorways is provided via Campbelltown road being an approximately 2km drive.

- ? Freestanding Commercial cottage totalling 320m?\*
- ? Site area 943m?\*
- ? Well-appointed fit out, including Four (4) consultation rooms
- ? Disability compliant amenities and access
- ? Suited to a wide range professional uses.
- ? Concreted site with ample secure parking