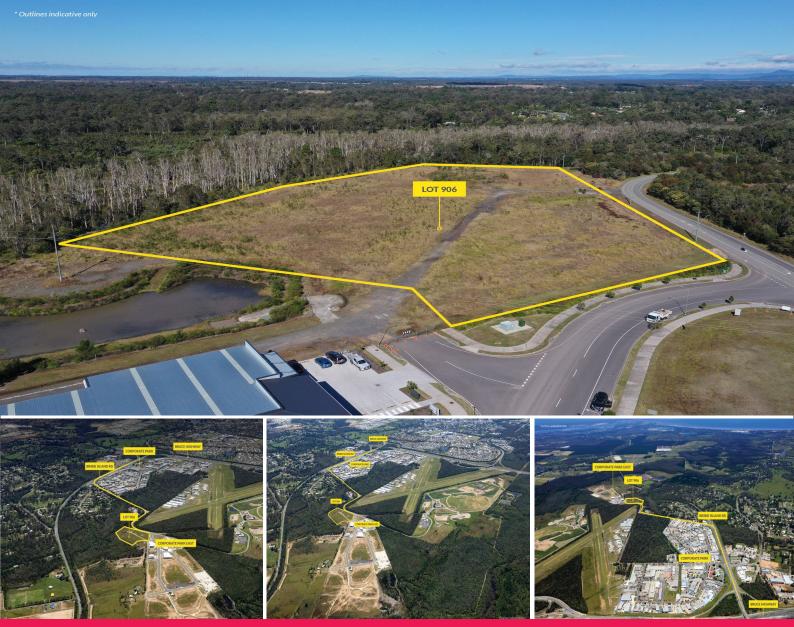

# Ray White.

Lot 906 Mcnaught Road, Caboolture QLD 4510

## 3.206ha of 24-hr General Industry Land - SEQ

Ray White Commercial Northern Corridor Group is pleased to offer Lot 906 at Corporate Park East as the solution to your business and investment needs.

Development FOR SALE Contact Agent

#### **KEY FEATURES:**

- ? 3.206ha of 24-hour General Industry land
- ? Off-site stormwater management for maximum site yield
- ? Immediate access to Bruce Highway & D'Aguilar Highway
- ? Suit developers or owner occupiers
- ? B-Double access