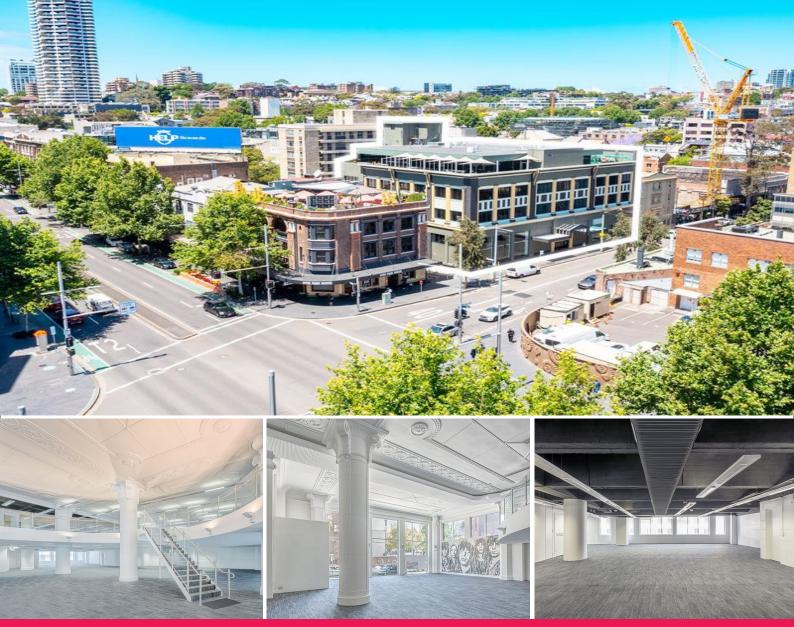

## Ground And Mezz/4 Yurong Street, Sydney NSW 2000

## Iconic heritage style building

The building is located in East Sydney within walking distance to the vibrant Stanley Street, Hyde Park and Oxford Street. Building benefits from excellent natural light, side core aiding layout efficiency, and onsite parking.

The building is located in East Sydney within walking distance to the vibrant Stanley Street, Hyde Park and Oxford Street. Building benefits from excellent natural light, side core aiding layout efficiency, and onsite parking.

- Ground floor exposure with abundant light plus a unique mezzanine
- Refurbished lobby & EOT facilities, ambulant toilet on ground floor
- Soaring ceiling heights, exposed concrete ceilings

Offices FOR LEASE Please call for pricing 1888.1sqm