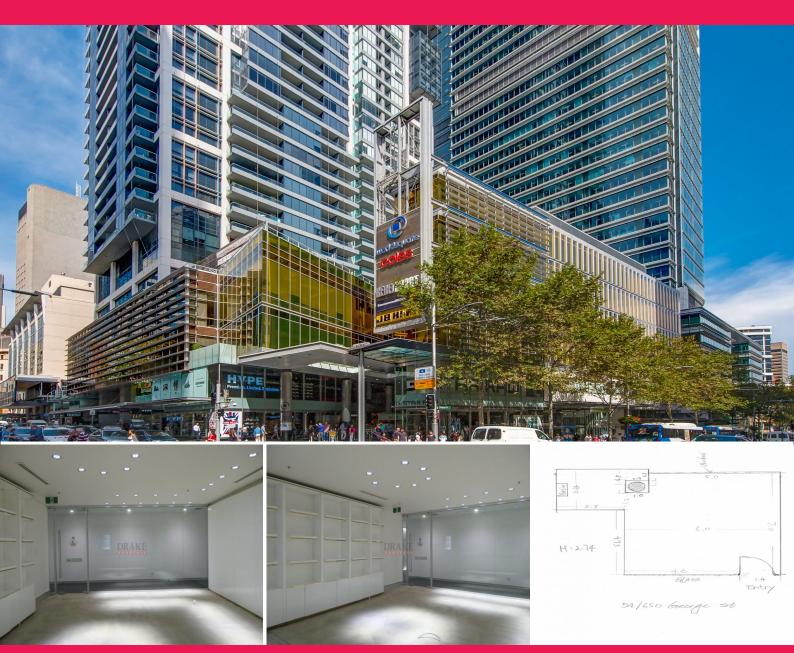

Level 5/54/650 George Street Street, Sydney NSW 2000

## Small Office for Your Big Idea! Close to Trains, Metro and Courts

- \* Approx. 53sqm
- \* Open plan
- \* Kitchen with water basin
- \* Ideal for cosmetic, medical, dental or other similar usage

Contemporary style, modern office in World Square is offered for lease. With close proximity to Town Hall, Museum, Local Courts and China Town, it will appeal to small or medium size, professional practice searching for quality and convenience.

## Description

650 George Street is a five levels building, part of the prestigious World Square retail and commercial development. High quality finishes include two lifts, security access, male and female amenities wi