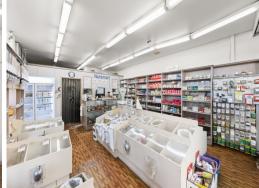

## **EXCELLENT CORNER EXPOSURE IN THE HEART OF CLAYTON**

- ? Total building area | 55m2\*
- ? Amenities include kitchenette & toilet
- ? Only 200m\* from Clayton Station
- ? Corner frontage facing the busy Clayton Road
- ? Fantastic signage opportunity
- ? Suitable for a variety of uses (STCA)
- ? Commercial 1 Zone (C1Z)