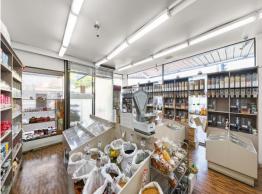

## **EXCELLENT CORNER EXPOSURE IN THE HEART OF CLAYTON**

- ? Total building area | 55m2\*
- ? Amenities include kitchenette & toilet
- ? Only 200m\* from Clayton Station
- ? Corner frontage facing the busy Clayton Road
- ? Fantastic signage opportunity
- ? Suitable for a variety of uses (STCA)
- ? Commercial 1 Zone (C1Z)