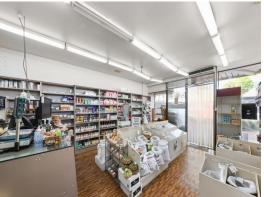

## **EXCELLENT CORNER EXPOSURE IN THE HEART OF CLAYTON**

- ? Total building area | 55m2\*
- ? Amenities include kitchenette & toilet
- ? Only 200m\* from Clayton Station
- ? Corner frontage facing the busy Clayton Road
- ? Fantastic signage opportunity
- ? Suitable for a variety of uses (STCA)
- ? Commercial 1 Zone (C1Z)