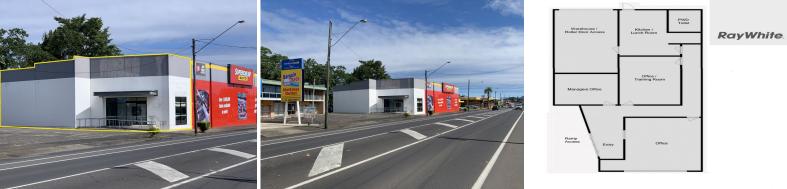

## Awesome Exposure for gallery/shop/warehouse or office

Warehouse or Office - Offering excellent location for your business in a high profile area amongst other well-established businesses. Well suited for government agencies that require PWD access with warehouse and office pr perfect for large display items.

Located on the Bruce Highway - the major thoroughfare through Innisfail is supported by national retailers Woolworths | Coles | Caltex | BCF | Harvey Norman | KFC.

- ? Innisfail North Queensland location 88km south of Cairns
- ? Size: 215sqm\*
- ? Automatic shop front entrance with no rise
- ? Amenities PWD complaint
- ? Ducted air conditioni

Offices FOR LEASE Contact agents Grant and Susan 215sqm