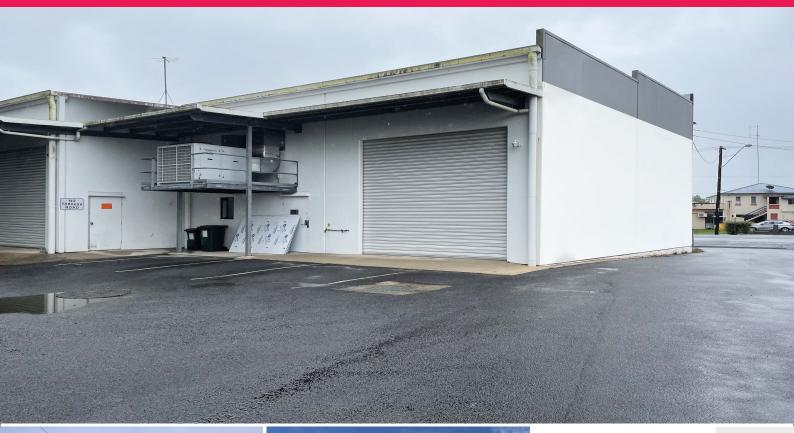

## Awesome Exposure for gallery/shop/warehouse or office

Warehouse or Office - Offering excellent location for your business in a high profile area amongst other well-established businesses. Well suited for government agencies that require PWD access with warehouse and office pr perfect for large display items.

Located on the Bruce Highway - the major thoroughfare through Innisfail is supported by national retailers Woolworths | Coles | Caltex | BCF | Harvey Norman | KFC.

- ? Innisfail North Queensland location 88km south of Cairns
- ? Size: 215sqm\*
- ? Automatic shop front entrance with no rise
- ? Amenities PWD complaint
- ? Ducted air conditioni

Offices FOR LEASE Contact agents Grant and Susan 215sqm