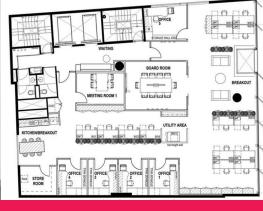

- Excellent light from this east-facing whole floor tenancy
- Secure intercom entry, own bathrooms and kitchen
- Fitted with 5 legal offices, 16 workstations
- 1 meeting room, 1 boardroom. Direct lease

Offices FOR LEASE \$895 psm pa gross 276sqm