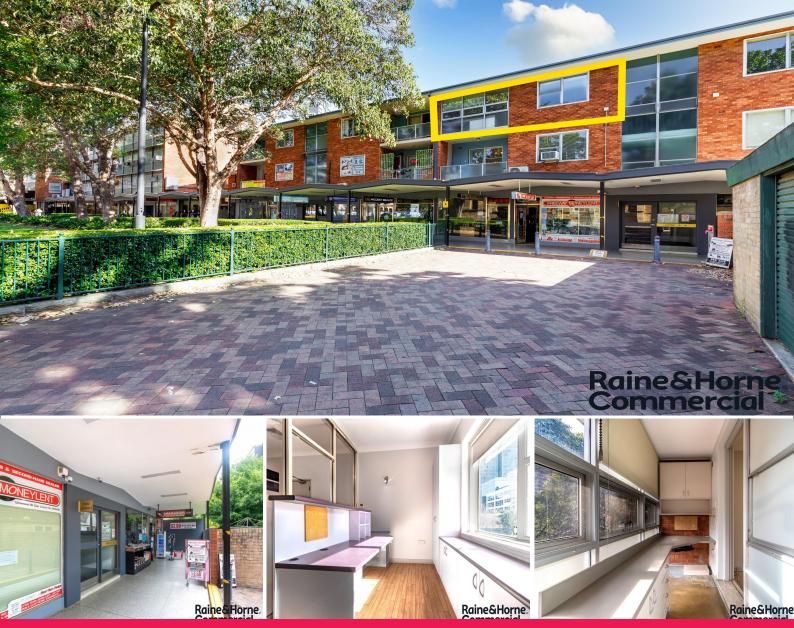

## Raine&Horne. Commercial

15/181 Church Street, Parramatta NSW 2150

## PARRAMATTA CBD STRATEGIC LOCATION

This office suite is situated in the heart of the Parramatta CBD and the new Parramatta Square, adjacent to Parramatta Railway Station, Bus Interchange, Westfield Shopping Centre and the recently announced Royal Parramatta Private Hospital.

This strata titled office suite is fitted out for use as a medical/dental clinic. Its alternative use could be used as a residential 2 bedroom unit. It provides plenty of natural light & is offered with high exposure and a high volume of foot traffic.

AUCTION: Onsite | Thursday, 11 August 2022 @ 11am

Retail

FOR SALE

69sqm

Raine&Horne. Commercial

**Duarte Figueira** 

0417277177

dfigueira@rhc.com.au