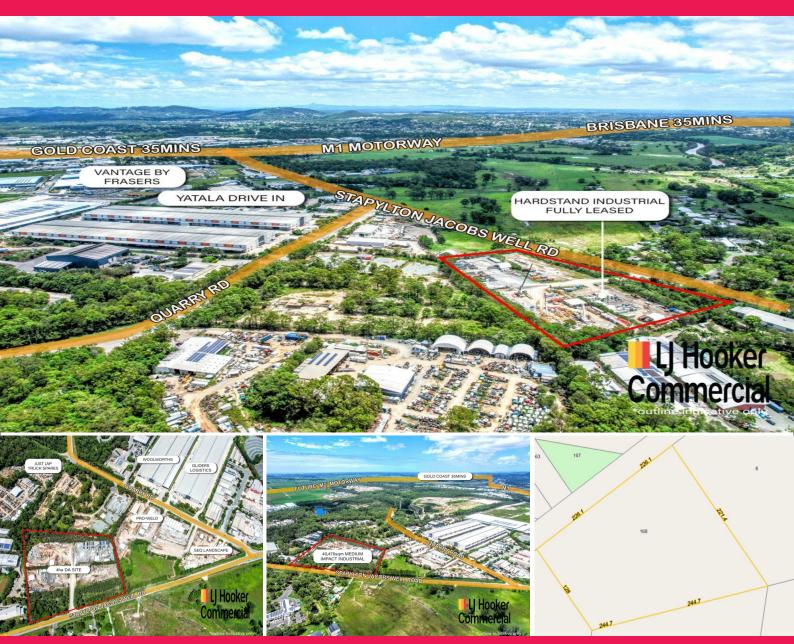

## LJ Hooker Commercial

168 Stapylton Jacobs Well Road, Stapylton QLD 4207

## 4-Hectare MEDIUM IMPACT INDUSTRIAL With DA, Brisbane-Gold Coast M1 Corridor

- \* Moments from M1 & future M2 motorways!
- \* Prime Medium Impact Industrial Zoning
- \* Approved for Distribution Warehouses
- \* Fully Leased Industrial Hardstand
- \* Excellent Land Bank Investment
- \* Short Term Development Ready
- \* 226 metre Road Frontage
- \* All services close by

LIST PRICE: Contact Industrial Agent LAND AREA: 40,470 sqm

Development

FOR SALE

Contact Industrial Agent

John Barter

0418 632 326

jbarter@ljhbrisbane.com.au