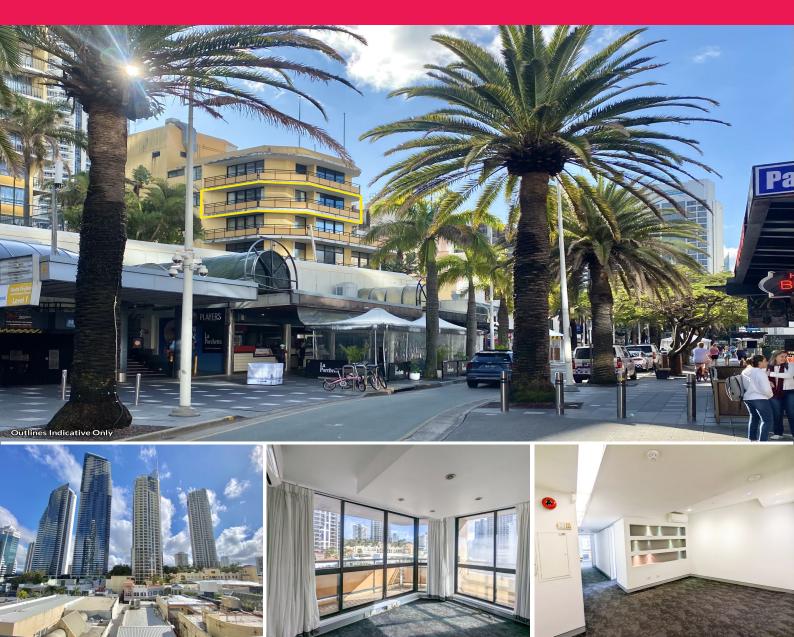

## Full Floor Office Suite - Central Surfers Paradise CBD

Level 4, 20 - 22 Orchid Avenue, Surfers Paradise - a seldom available, entry level 306sqm\* full-floor office suite in the heart of the Surfers Paradise CBD available for immediate lease.

Fully fitted and ready for occupation, this practical office space is the ideal base for any evolving professional service groups including training & education providers, marketing & telemarketing, legal and accounting, real estate or any other administrative base.

? Recently redecorated with new carpet tiles and internal tenancy repaint

? Fully-fitted, practical configuration

? Balcony access on all boundaries with ocean views

? Competitive rental rates

To arrange an inspectio