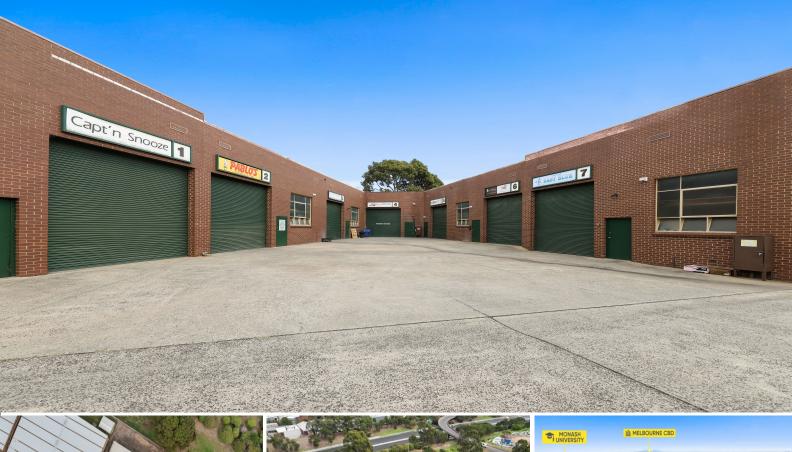

## Unit 6/16 Rosemary Court, Mulgrave VIC 3170

## WAREHOUSE - AVAILABLE NOW!

Located off Ferntree Gully Road, 400m\* from the Monash Freeway (M1) and only 600m\* from Springvale Road, this estate is completely gated with 3 allocated car spaces for the property.

Property features:

- ? Total building area | 201m2\*
- ? Includes an office area
- ? Only 400m\* from Monash Freeway on-ramp
- ? Good internal warehouse clearance
- ? Three (3) on-site car spaces
- ? Kitchenette & toilet
- ? Available now
- ? Suitable for a varie