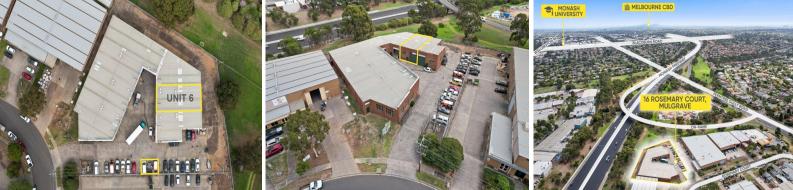

## Unit 6/16 Rosemary Court, Mulgrave VIC 3170

## WAREHOUSE - AVAILABLE NOW!

Located off Ferntree Gully Road, 400m\* from the Monash Freeway (M1) and only 600m\* from Springvale Road, this estate is completely gated with 3 allocated car spaces for the property.