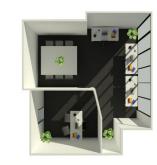

Key features:

- Dedicated reception area leading into large open plan office
- Spacious open plan work area fitting three workstations and a meeting table
- Ideal professional en

Offices

FOR LEASE

40.7sqm