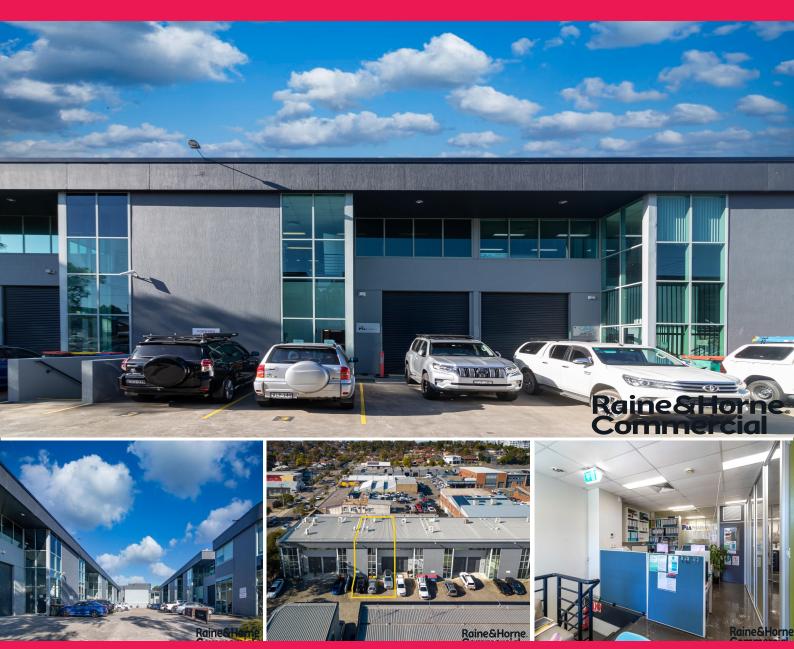

## **Quality Industrial Unit In Modern Industrial Estate**

Located on the main thoroughfare of Gladesville's Industrial Precinct - Buffalo Road, the property is 400m\* from the corner of Cressy and Buffalo Roads. Gladesville is a very popular and tightly held industrial area being approximately 12kms from Sydney CBD and approximately 14kms from Parramatta CBD.

The industrial estate includes basement security parking and an on-site Caf?, Unit 3 is positioned near the entry of the complex allowing for partial street exposure off the roadway.

The Unit consists of: ? 50/50 office to warehouse ratio

? Four (4) car spaces

Industrial FOR LEASE

254sqm

Raine&Horne. Commercial

**Christian Cirillo** 

0434537009 ccirillo@rhc.com.au