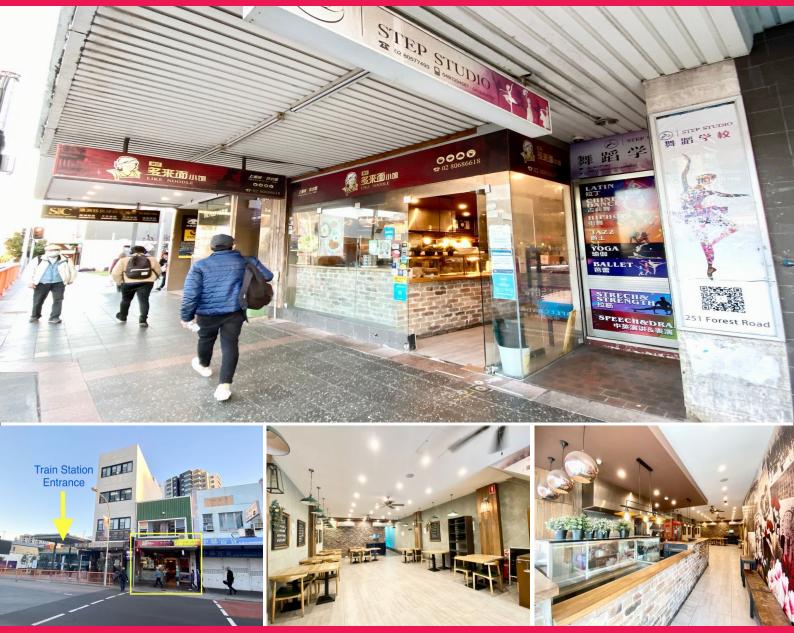

## Fully Equipped Restaurant Very Close to Train Station Entrance !

Gunning Real Estate is pleased to present this fully equipped restaurant only 1 door down from Hurstville train station entrance, directly facing pedestrian crossing from major bus interchange, and a short walk from Westfield and large Council car parks.

The property features full glass frontage, a front counter with kitchen and food preparation area, a spacious dining area, a fully equipped kitchen, own internal storerooms and toilet, and a backyard.

KEY FEATURES:

- Internal area: 140sqm
- DA approved and fully equipped
- Grease trap, exhaust, and gas in place
- Exhaust at both front

Retail FOR LEASE

140sqm