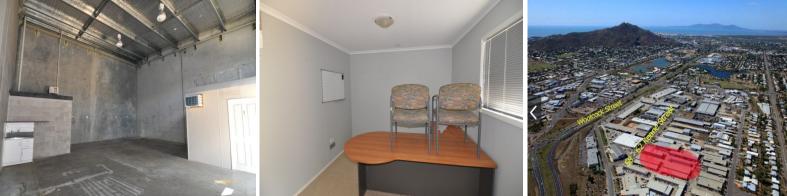

This tidy industrial unit features:

? 100 sqm of open warehouse space with office

- ? Dedicated bathroom
- ? Roller door access

? Rental: \$1,500 per month + GST

Industrial FOR LEASE

100sqm