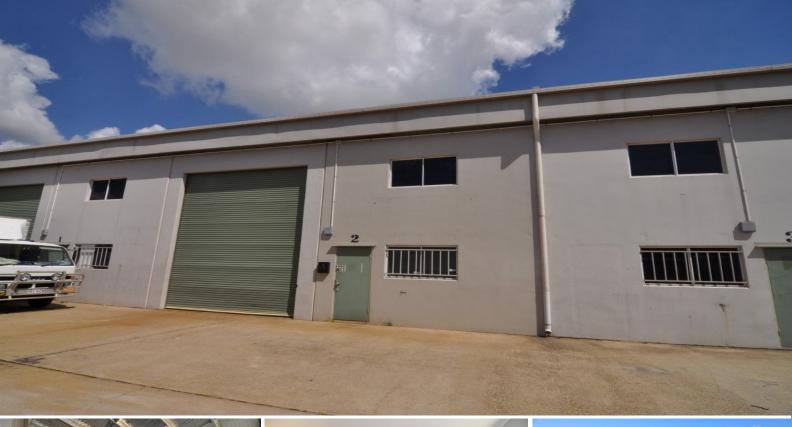

## 2/58 Keane Street, Currajong QLD 4812

## Neat Office & Warehouse in secure Currajong complex

"Pinnacle Commercial" complex on the Corner of Dalrymple Road and Keane Street has it all. Save yourself time and money being centrally located, with easy access to all suburbs of Townsville via major connected arterial roads.

This tidy industrial unit features:

? 100 sqm of open warehouse space with office

- ? Dedicated bathroom
- ? Roller door access

? Rental: \$1,500 per month + GST

Industrial FOR LEASE

100sqm