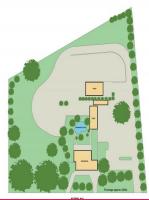

## Ray White.









436 Foxw

436 Foxwell Rd, Coomera QLD 4209

## Closing down sale - 9,365m? block with light industry use overlay

Peter Laoudikos of Ray White Commercial is proud to present to the market this significant land holding and development site, situated at 436 Foxwell Road in Coomera.

Located in one of the fastest growing residential and commercial corridors in South East Queensland, the site benefits from proximity to;

- -Westfield Coomera Shopping Centre and Costco Shopping Centre;
- -Three Theme Parks (Dreamworld, Movie world and Wet and Wild);
- -All major infrastructure and main roads;
- -Coomera River & Coomera Marine Industry.

The site comprises;

- Zoning: Medium Densit

Development FOR SALE

232sqm

## Ray White.

## **Peter Laoudikos**

0422118288 peter.l@rwsp.net