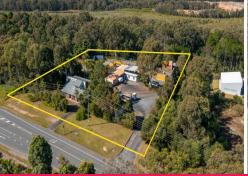

## Closing down sale - 9,365m? block with light industry use overlay

Peter Laoudikos of Ray White Commercial is proud to present to the market this significant land holding and development site, situated at 436 Foxwell Road in Coomera.

The site comprises;

- Zoning: Medium Densit

Development FOR SALE

232sqm