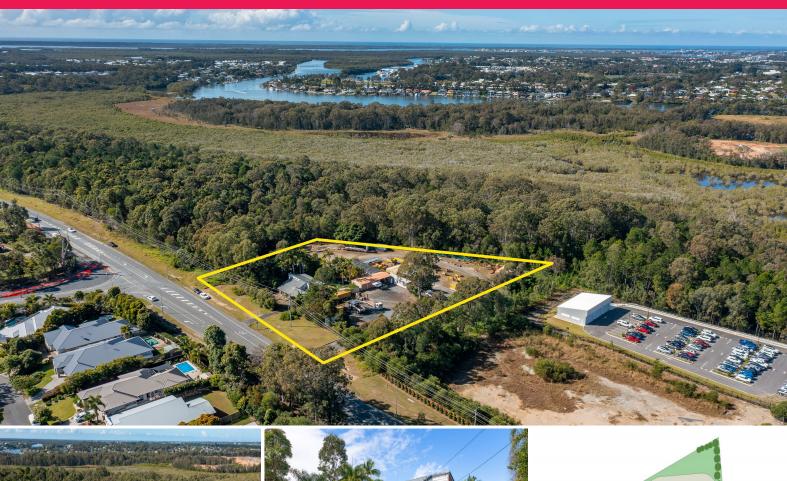

## Closing down sale - 9,365m? block with light industry use overlay

Peter Laoudikos of Ray White Commercial is proud to present to the market this significant land holding and development site, situated at 436 Foxwell Road in Coomera.

The site comprises;

- Zoning: Medium Densit

Development FOR SALE

232sqm