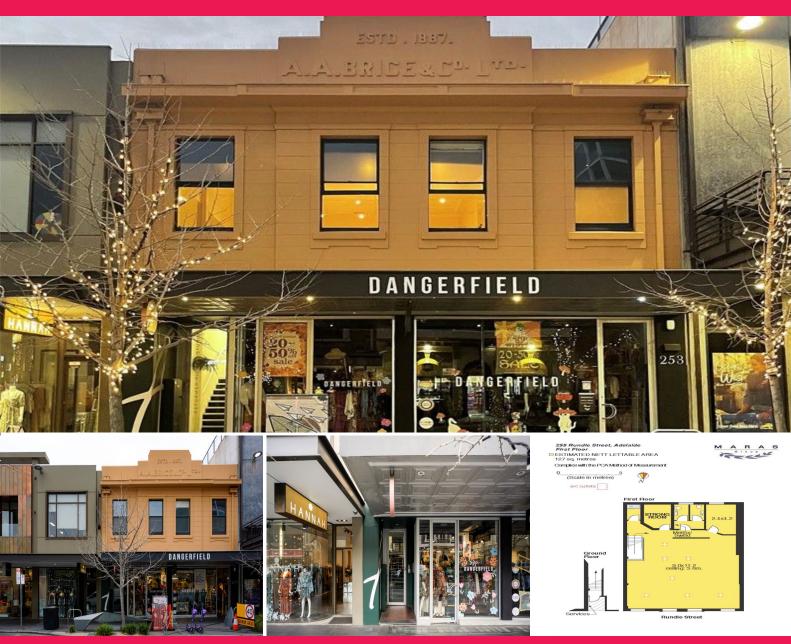

Level 1/255 Rundle Street, Adelaide SA 5000

## BOUTIQUE 1ST FLOOR OFFICE SPACE LOCATED IN ADELAIDE'S MOST VIBRANT PRECINCT? THE

Phone enquiries - please quote property ID 29324.

- Fully self-contained whole floor of 127 sqm
- Open plan space with all necessary amenities
- Superb natural light
- Terrific East End location
- Available January 2023 (or earlier by negotiation)

Access into the office space is directly off a private entry on Rundle Street. The space in question has always been leased and used as office accommodation, but in recent years, it has been occupied by

Offices

FOR LEASE

127sqm

**No Agent Property** 

enquiries@noagent property.com.au