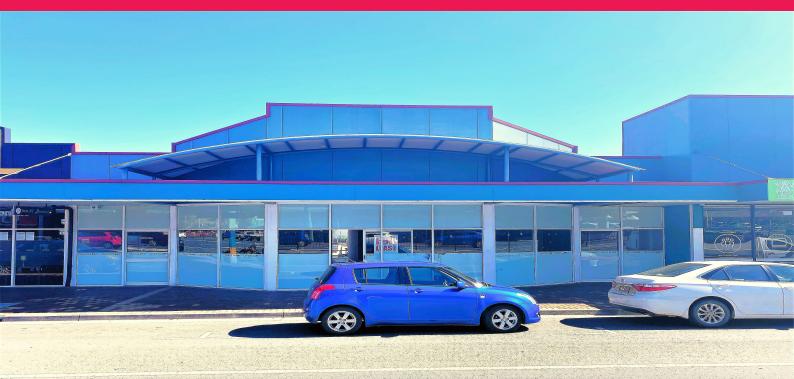

## 3,4&5/1 Telemon Street, Beaudesert QLD 4285

## HIGH EXPOSURE MAIN ROAD OFFICE/RETAIL OPPORTUNITY

- ? Air-Conditioned spaces available from  $50m2^{\star}$  up to  $210m2^{\star}$
- ? Signage to the front of the building and main road
- ? Ample on-site parking within the complex
- ? Disabled access to all spaces
- ? On-site amenities including Male and Female toilets
- $? \ \mbox{Major tenants}$  include Queensland Main Road, and Queensland
- **Government Services**
- ? Exceptional exposure to high volume of traffic
- ? Situated on the main intersection of Beaudesert
- ? Approximately 70km from Brisbane and 52Km from Gold Coast
- ? Rental incentives available by negotiations
- ? Motivated vendor ready to do a deal.