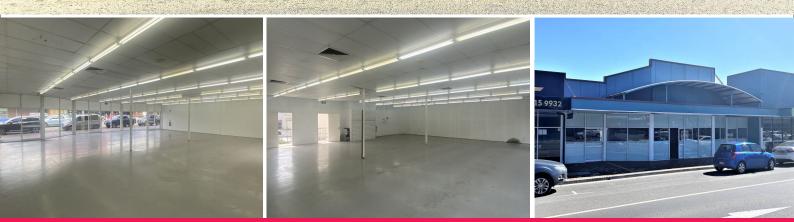

## 3,4&5/1 Telemon Street, Beaudesert QLD 4285

## HIGH EXPOSURE MAIN ROAD OFFICE/RETAIL OPPORTUNITY

- ? Air-Conditioned spaces available from  $50m2^{\star}$  up to  $210m2^{\star}$
- ? Signage to the front of the building and main road
- ? Ample on-site parking within the complex
- ? Disabled access to all spaces
- ? On-site amenities including Male and Female toilets
- $? \ \mbox{Major tenants}$  include Queensland Main Road, and Queensland
- **Government Services**
- ? Exceptional exposure to high volume of traffic
- ? Situated on the main intersection of Beaudesert
- ? Approximately 70km from Brisbane and 52Km from Gold Coast
- ? Rental incentives available by negotiations
- ? Motivated vendor ready to do a deal.

Healthcare FOR LEASE

210sqm