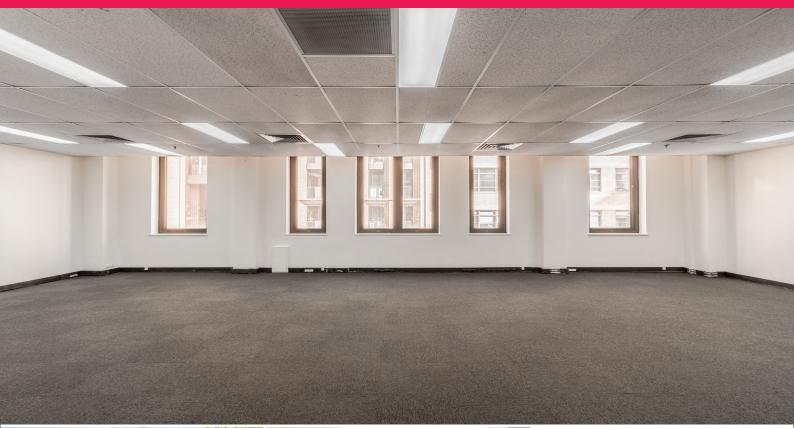

## **Fully Renovated Art-Deco Office**

Located on the main strip of Clarence Street closest to the cross street of Barrack Street, 100 Clarence Street is in walking distance to Wynyard Station, Town Hall Station, Darling Harbour & much more.

Somare Haus, formerly known as the I00F Building built in 1936 is an eight-level building. Comprising of ground floor and basement retail space with office suites on the upper floors.

Area sizes from: 137sqm to 777sqm