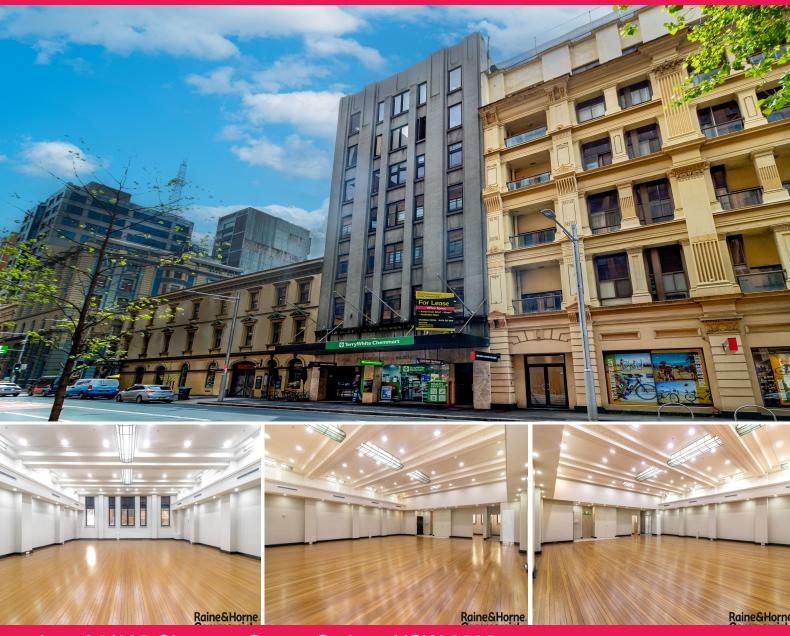

## The Great Gatsby!

Located on the main strip of Clarence Street closest to the cross street of Barrack Street, 100 Clarence Street is in walking distance to Wynyard Station, Town Hall Station, Darling Harbour & much more.

Somare Haus, formerly known as the I00F Building built in 1936 is an eight-level building. Comprising of ground floor and basement retail space with office suites on the upper floors.

Area sizes from: 137sqm to 777sqm