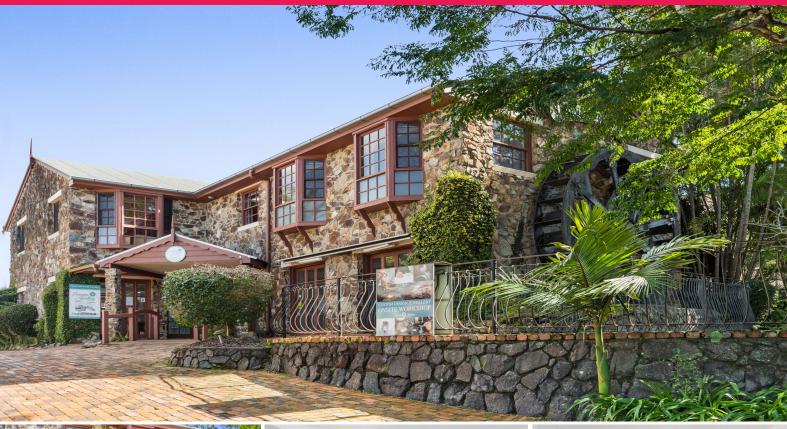

#### **Good Sized Retail in the Heart of Montville**

Positioned in the very heart of Montville in the Montrose building, featuring the water wheel, is this good sized retail space.

- ? 64m?\* plus 17m?\* exclusive use outside dining area
- ? Great exposure
- ? Vinyl plank floors
- ? Open plan design
- ? The property is also available for sale