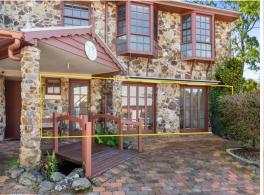

#### **Good Sized Retail in the Heart of Montville**

Positioned in the very heart of Montville in the Montrose building, featuring the water wheel, is this good sized retail space.

- ? 64m?\* plus 17m?\* exclusive use outside dining area
- ? Great exposure
- ? Vinyl plank floors
- ? Open plan design
- ? The property is also available for sale