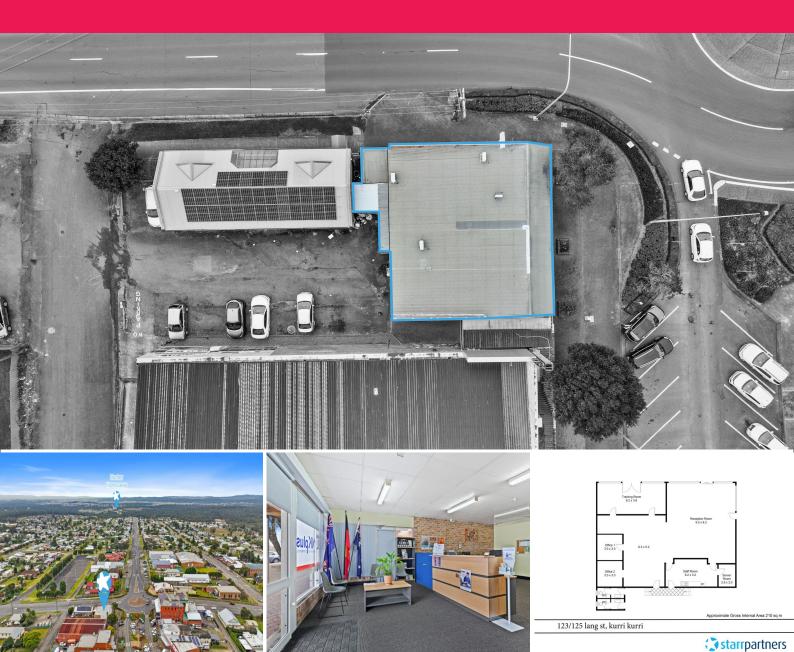

## 123-125 Lang Street, Kurri Kurri NSW 2327

## Solid investment on corner site

This freestanding building enjoys the benefits of exposure and accessibility, being located next to a landmark roundabout at the entrance to Kurri Kurri's main street. Occupied by Joblink Plus for many years and currently in the process of renewing their lease.

Joblink Plus is an organisation providing employment services and vocational training and has multiple offices covering the majority of rural and regional NSW.

? Lettable area ? 215 m2 approx

? Strata Lot area ? 306m2

? Zoned B2: Local Centre

? Current estimated net

Offices

FOR SALE

214sqm